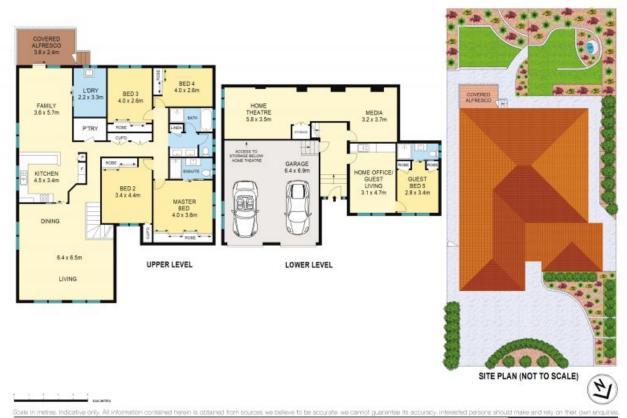

## Premier Family Home in Enviable Location

This spacious home offers a unique opportunity for the larger family or in-law accommodation. Set on a parcel of 665sqm and ideally located in the sought-after suburb of Mount Annan. Separate ground floor accommodation is the perfect for two families or home office. Easy access to the local sporting facilities and parks, Mount Annan Shopping Centre, local schools and public transport.

- Upstairs offers four spacious bedrooms with built-in wardrobes to all
- Master bedroom with private ensuite and double wardrobe
- Spacious kitchen with modern appliances and plenty of storage
- Ground floor includes guest bed with ensuite and kitchenette
- Fantastic use of space with games and media room
- Seamless interior flow, the layout is well designed for indoor/outdoor living
- Ducted air conditioning
- Oversized garage with storage
- Grand street appeal with landscaped gardens