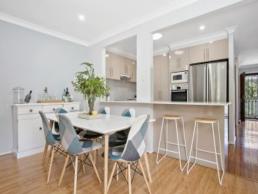

- Four bedrooms complete with built-robes
- Open plan family room and meals area overlooking the deck area
- Spacious kitchen with stainless steel appliances and stone benchtops
- Central location, easy access to Camden CBD
- Ceiling fans and downlights through living and bedrooms
- Solar hot water system, ducted air conditioning and ample storage
- Set opposite the reserve and play ground
- Lock-up garage with extra space for storage, driveway parking
- Expansive tiered backyard and established gardens
- An ideal first home or an investment