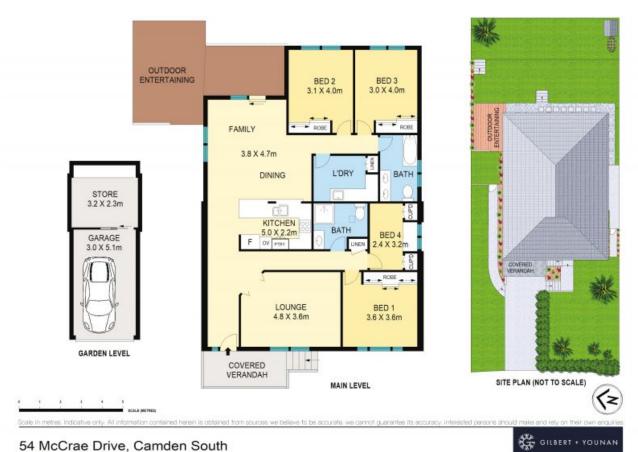

## Beautifully presented family home

Set upon a 556.4sqm block of land, this much loved family home offers a versatile floorplan with multiple living areas. Promising ultimate convenience, its parkside address is just moments from Camden CBD and Camden Hospital.

- Four bedrooms complete with built-robes
- Open plan family room and meals area overlooking the deck area
- Spacious kitchen with stainless steel appliances and stone benchtops
- Central location, easy access to Camden CBD
- Ceiling fans and downlights through living and bedrooms
- Solar hot water system, ducted air conditioning and ample storage
- Set opposite the reserve and play ground
- Lock-up garage with extra space for storage, driveway parking
- Expansive tiered backyard and established gardens
- An ideal first home or an investment