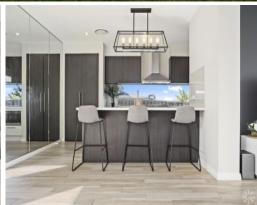

- Master bedroom with ensuite bathroom and robes
- Well-proportioned second and third bedrooms with robes
- Generous study or fourth bedroom
- Clever design and use of colours create warm inviting interiors
- Open plan living & plan living area is bathed in natural Northern light
- Chic bathrooms with quality fittings with floor to ceiling tiling
- Stone clad kitchen features 900mm Gas cooker & amp; dishwasher
- High Ceilings and ducted air conditioning
- Alarm system and a remote-controlled lock up garage with internal access
- Low maintenance yard ideal for busy families
- Driveway can accommodate two cars