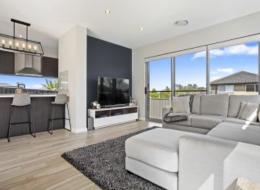

- Master bedroom with ensuite bathroom and robes
- Well-proportioned second and third bedrooms with robes
- Generous study or fourth bedroom
- Clever design and use of colours create warm inviting interiors
- Open plan living & plan living area is bathed in natural Northern light
- Chic bathrooms with quality fittings with floor to ceiling tiling
- Stone clad kitchen features 900mm Gas cooker & amp; dishwasher
- High Ceilings and ducted air conditioning
- Alarm system and a remote-controlled lock up garage with internal access
- Low maintenance yard ideal for busy families
- Driveway can accommodate two cars