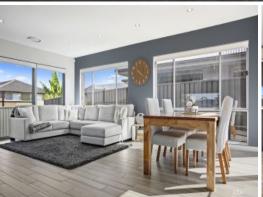

- Master bedroom with ensuite bathroom and robes
- Well-proportioned second and third bedrooms with robes
- Generous study or fourth bedroom
- Clever design and use of colours create warm inviting interiors
- Open plan living & plan living area is bathed in natural Northern light
- Chic bathrooms with quality fittings with floor to ceiling tiling
- Stone clad kitchen features 900mm Gas cooker & amp; dishwasher
- High Ceilings and ducted air conditioning
- Alarm system and a remote-controlled lock up garage with internal access
- Low maintenance yard ideal for busy families
- Driveway can accommodate two cars