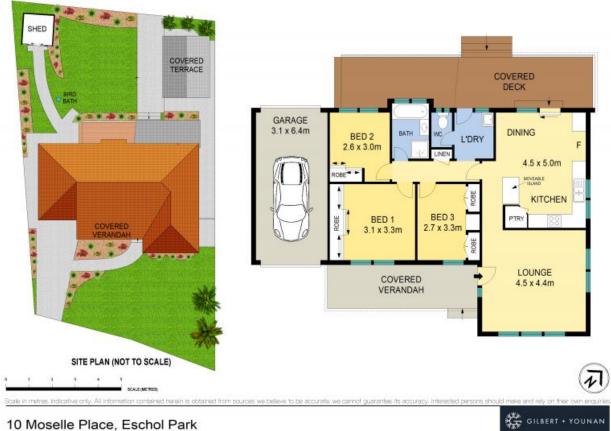

- Three spacious bedrooms including mirrored wardrobes
- Open plan lounge with abundance of light
- Private deck with tranquil backyard
- Spacious kitchen including electric cooktop
- Intuitive floor plan will accommodate all ages
- Sun blessed interiors, the layout is well designed for indoor/outdoor flow
- Private outdoor entertaining, expansive lush level lawns and gardens
- Immaculately presented with superior attention to detail
- Single remote garage with drive through access