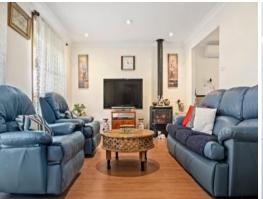

- Three generous bedrooms with built-in wardrobes to all
- Open plan kitchen equipped with a gas cooktop
- Large frontage with dual side access
- Cosy family room abundant with natural light
- Floating floors, gas fireplace and natural gas
- Main bathroom with separate toilet facilities
- Low maintenance backyard with two garden sheds for storage
- Split system air conditioning
- Located moments to local shops, schools and transport