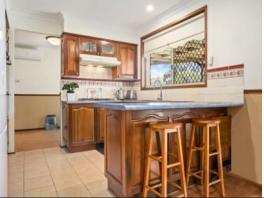

- Three generous bedrooms with built-in wardrobes to all
- Open plan kitchen equipped with a gas cooktop
- Large frontage with dual side access
- Cosy family room abundant with natural light
- Floating floors, gas fireplace and natural gas
- Main bathroom with separate toilet facilities
- Low maintenance backyard with two garden sheds for storage
- Split system air conditioning
- Located moments to local shops, schools and transport