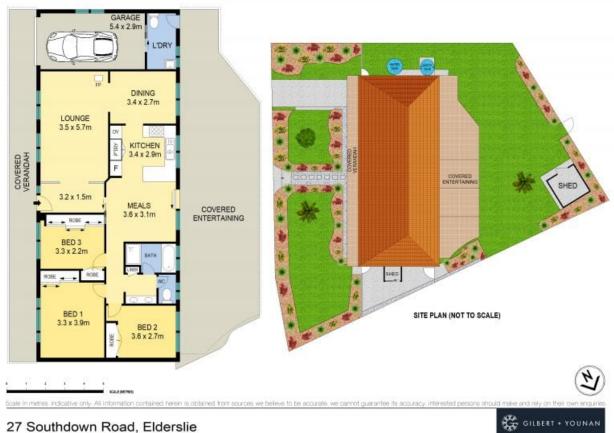

## 27 Southdown Road Elderslie, NSW

## Spacious, Bright and Cosy

Located in the leafy suburb of Elderslie. This single level family home is brilliantly positioned on a 703sqm parcel of land. Boasting a fantastic opportunity for first home buyers and astute investors, all while being moments from local shops and Mawarra Public School.

- Three generous bedrooms with built-in wardrobes to all
- Open plan kitchen equipped with a gas cooktop
- Large frontage with dual side access
- Cosy family room abundant with natural light
- Floating floors, gas fireplace and natural gas
- Main bathroom with separate toilet facilities
- Low maintenance backyard with two garden sheds for storage
- Split system air conditioning
- Located moments to local shops, schools and transport