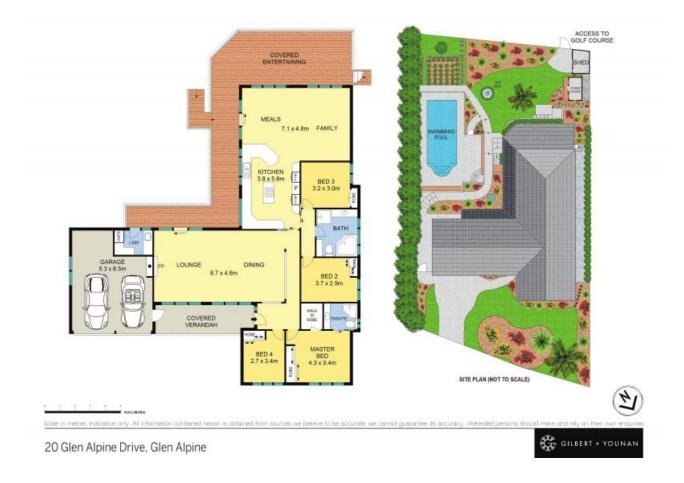

## Direct Golf Course access, stroll to clubhouse with magnificent views on 1052sqm

Situated adjacent to the 17th tee this spacious single level home is spread over an impressive 1052sqm block. With a family friendly layout, this is one of a very few homes that backs up to the golf course and commands magnificent views. Embraced by light filled interiors and surrounded by beautiful gardens this residence offers enormous and enviable lifestyle.

- Large, all weather, entertainers deck promises endless opportunities for family gatherings

- Sparkling glass enclosed swimming pool with ample space for poolside  $\operatorname{dining}$ 

- Private front and rear yards are blessed with lovingly presented gardens and lawn areas

- Centrally located marble clad kitchen has quality appliances and leafy outlook

- Casual living and dining areas flow effortl

For more details please visit https://www.gyproperty.com.au/6341917

www.gyproperty.com.au PH: 02 4648 4058 | FAX: 02 4648 4059 1/125 Argyle Street, Camden, NSW 2570