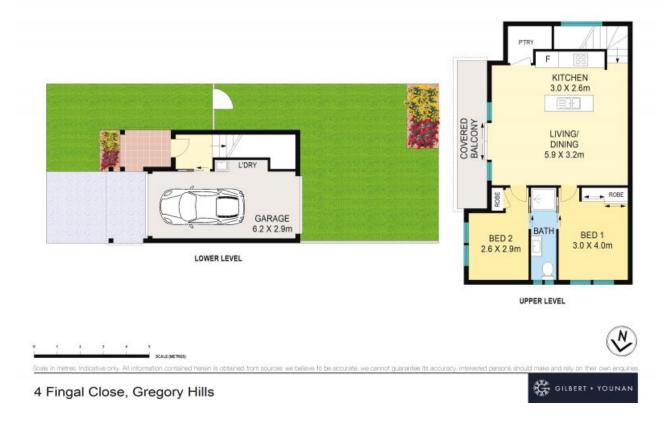

- Two spacious bedrooms including built-in wardrobes
- Open plan lounge and dining
- Private balcony with views over parks
- Spacious kitchen including gas cooktop
- Intuitive floorplan is well-designed for easy living
- Good size backyard with level lawns and gardens

- Single drive through garage with remote garage & internal access to the property

For more details please visit https://www.gyproperty.com.au/6332421

**Anna Younan** 0416 053 838

2

1

**Anna Younan** 0416 053 838