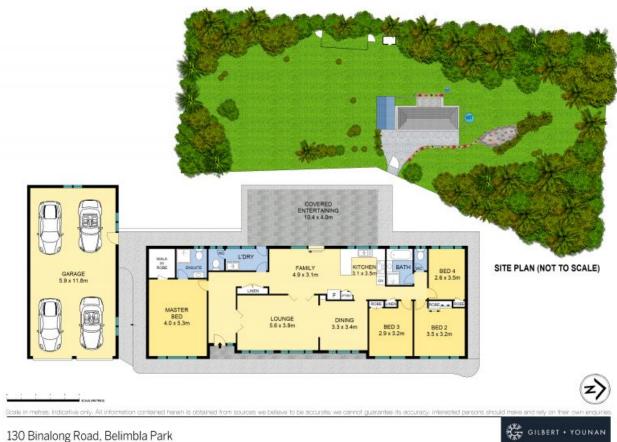

## Set upon 2.5 acres with dual street frontage

Ideally set upon 2.5 acres with dual street frontage this four bedroom ranch style home offers private family living within easy reach of local amenities.

- ? Main bedroom is bathed in the morning sun and features a peaceful outlook, ensuite bathroom and walk-in robe
- ? Balance of bedrooms are well proportioned and offer built-in robes
- ? Polyurethane and stone kitchen is equipped with Smeg appliances
- ? Formal areas include lounge and dining with modern colour palette
- ? Casual family room adjoins kitchen and spills out to rear entertaining area
- ? Expansive all weather covered pergola is ideal for entertaining
- ? Gardens feature beautiful mature trees and provide privacy and peace
- ? Large level lawn areas at front and rear offer room for kids to explore
- ? Four car lock-up garage, air conditioning, 4 minutes to The Oaks Village