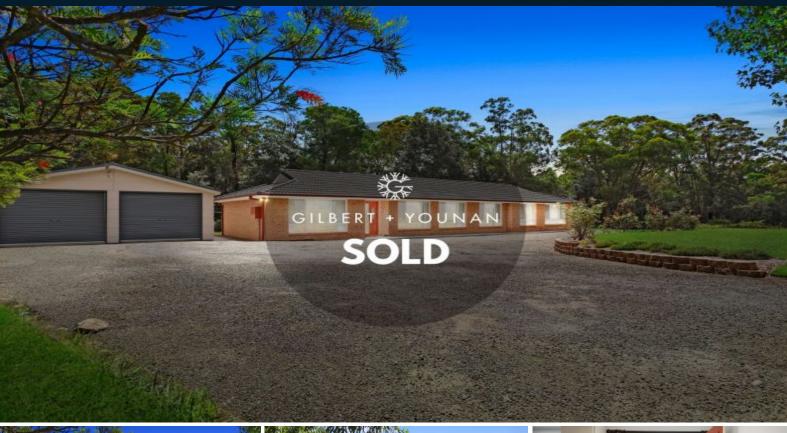

## Set upon 2.5 acres with dual street frontage

Ideally set upon 2.5 acres with dual street frontage this four bedroom ranch style home offers private family living within easy reach of local amenities.

- ? Main bedroom is bathed in the morning sun and features a peaceful outlook, ensuite bathroom and walk-in robe
- ? Balance of bedrooms are well proportioned and offer built-in robes
- ? Polyurethane and stone kitchen is equipped with Smeg appliances
- ? Formal areas include lounge and dining with modern colour palette
- ? Casual family room adjoins kitchen and spills out to rear entertaining area
- ? Expansive all weather covered pergola is ideal for entertaining
- ? Gardens feature beautiful mature trees and provide privacy and peace
- ? Large level lawn areas at front and rear offer room for kids to explore
- ? Four car lock-up garage, air conditioning, 4 minutes to The Oaks Village