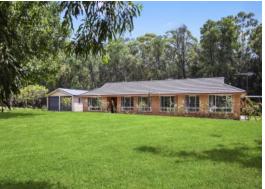

## Set upon 2.5 acres with dual street frontage

Ideally set upon 2.5 acres with dual street frontage this four bedroom ranch style home offers private family living within easy reach of local amenities.

- ? Main bedroom is bathed in the morning sun and features a peaceful outlook, ensuite bathroom and walk-in robe
- ? Balance of bedrooms are well proportioned and offer built-in robes
- ? Polyurethane and stone kitchen is equipped with Smeg appliances
- ? Formal areas include lounge and dining with modern colour palette
- ? Casual family room adjoins kitchen and spills out to rear entertaining area
- ? Expansive all weather covered pergola is ideal for entertaining
- ? Gardens feature beautiful mature trees and provide privacy and peace
- ? Large level lawn areas at front and rear offer room for kids to explore
- ? Four car lock-up garage, air conditioning, 4 minutes to The Oaks Village