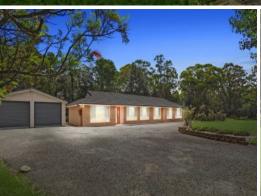

## Set upon 2.5 acres with dual street frontage

Ideally set upon 2.5 acres with dual street frontage this four bedroom ranch style home offers private family living within easy reach of local amenities.

- ? Main bedroom is bathed in the morning sun and features a peaceful outlook, ensuite bathroom and walk-in robe
- ? Balance of bedrooms are well proportioned and offer built-in robes
- ? Polyurethane and stone kitchen is equipped with Smeg appliances
- ? Formal areas include lounge and dining with modern colour palette
- ? Casual family room adjoins kitchen and spills out to rear entertaining area
- ? Expansive all weather covered pergola is ideal for entertaining
- ? Gardens feature beautiful mature trees and provide privacy and peace
- ? Large level lawn areas at front and rear offer room for kids to explore
- ? Four car lock-up garage, air conditioning, 4 minutes to The Oaks Village