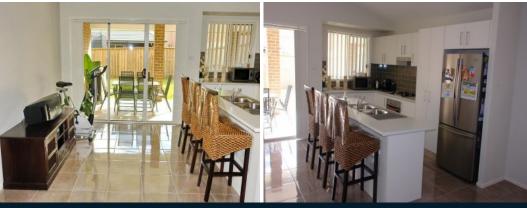

## Family home in a convenient location

This family home has a great open plan layout and is situated in a convenient location. Lounge room at the front of the home with separate spacious dining and family off the kitchen at the rear. Alfresco living for entertaining and an easy to maintain good sized backyard. Main bedroom features a walk in robe and ensuite, all other bedrooms have built in robes. Bright kitchen with stainless steel appliances overlooking the living space, ducted air conditioning for your comfort all year round and a double garage with automatic door with internal access.