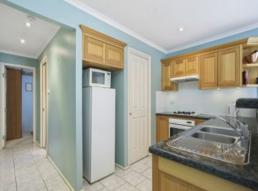

- ? Three well-sized bedrooms
- ? Neatly presented interiors, zoned lounge and dining areas
- ? Spacious timber kitchen with gas stove and fan forced electric wall oven
- ? Master bedroom with built-in robe and ceiling fan
- ? Large enclosed pergola area for your outdoor entertaining
- ? Above-ground pool and a spacious backyard
- ? Drive through access to backyard via garage
- ? Easy access to public transport to trains and M5 Freeway