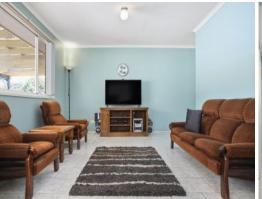

- ? Three well-sized bedrooms
- ? Neatly presented interiors, zoned lounge and dining areas
- ? Spacious timber kitchen with gas stove and fan forced electric wall oven
- ? Master bedroom with built-in robe and ceiling fan
- ? Large enclosed pergola area for your outdoor entertaining
- ? Above-ground pool and a spacious backyard
- ? Drive through access to backyard via garage
- ? Easy access to public transport to trains and M5 Freeway