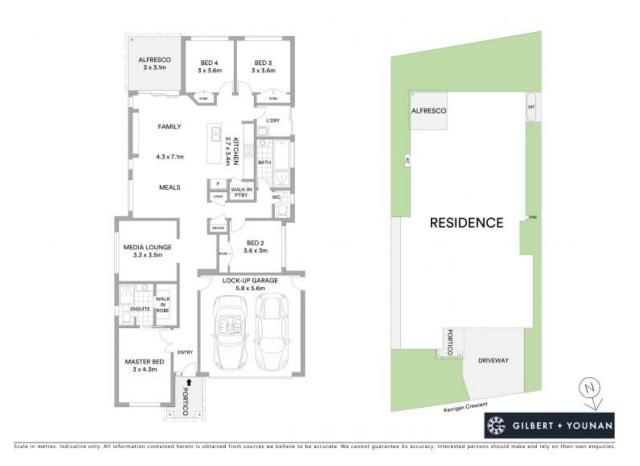

## 57 Kerrigan Crescent Elderslie, NSW

## Freestanding home in a convenient location

Set in a popular street in a well-regarded suburb, this single level four bedroom home offers space for the family. Easy access to the local amenities and arterial roads.

- Spacious master bedroom offers walk-in robe and ensuite bathroom
- Remainder of bedrooms all well-proportioned and feature built-in robes
- Entertainers kitchen features a free-standing 900mm gas cooker and stone benches
- Media room is separate from main living and could also function as fifth bedroom or office
- Modern tones and finishes including plantation shutters
- Open plan family and meals area open from the kitchen
- Double lock-up garage, alfresco area and low maintenance yard
- Location within easy reach of the Camden bypass provide easy M5 access