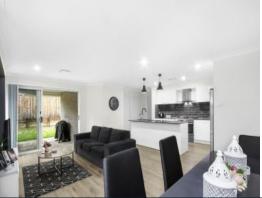

- Spacious master bedroom offers walk-in robe and ensuite bathroom
- Remainder of bedrooms all well-proportioned and feature built-in robes
- Entertainers kitchen features a free-standing 900mm gas cooker and stone benches
- Media room is separate from main living and could also function as fifth bedroom or office
- Modern tones and finishes including plantation shutters
- Open plan family and meals area open from the kitchen
- Double lock-up garage, alfresco area and low maintenance yard
- Location within easy reach of the Camden bypass provide easy M5 access