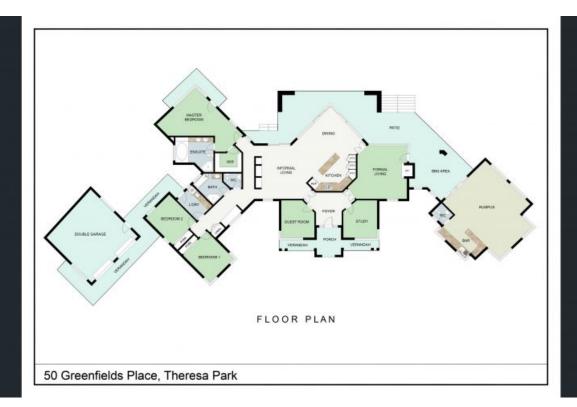

## 50 Greenfields Place Theresa Park, NSW

## Acreage residence with great opportunities

Other features to the home include;

- ? 4 Generous Bedrooms PLUS Study
- ? Gourmet central kitchen and spacious living areas
- ? Separate games room or guest / in law accommodation
- ? Dream outdoor entertainment area overlooking the amazing inground pool