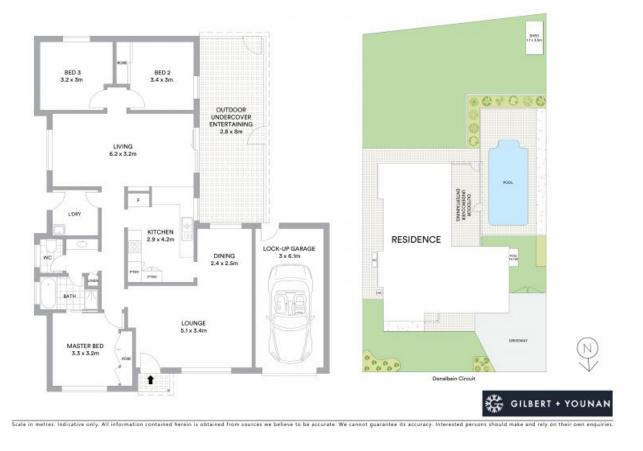

- Stunning street appeal and immaculate presentation throughout
- Cleverly designed floorplan with formal and informal areas
- Seamless outdoor flow to a large undercover entertaining area
- Sparkling in-ground swimming pool, sheds, side access
- Modern gourmet kitchen overlooks pool area
- Ducted air conditioning and ceiling fans
- Spacious master suite with ensuite access
- Caf? blinds for all weather entertaining
- Roller shutters on all windows and Solar panels feature
- Single-lock up garage with additional parking options