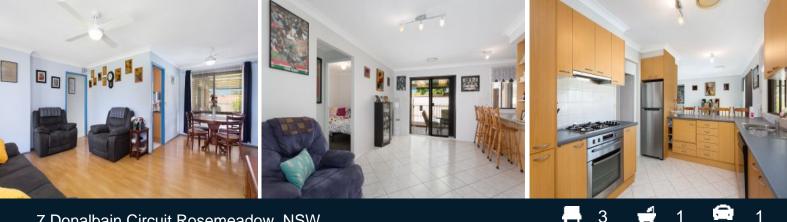

## 7 Donalbain Circuit Rosemeadow, NSW

- Stunning street appeal and immaculate presentation throughout
- Cleverly designed floorplan with formal and informal areas
- Seamless outdoor flow to a large undercover entertaining area
- Sparkling in-ground swimming pool, sheds, side access
- Modern gourmet kitchen overlooks pool area
- Ducted air conditioning and ceiling fans
- Spacious master suite with ensuite access
- Caf? blinds for all weather entertaining
- Roller shutters on all windows and Solar panels feature
- Single-lock up garage with additional parking options