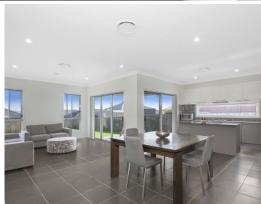

- Large 4 bedroom home
- Main with en suite and walk in robe
- Media room
- Spacious living and dining areas
- Ducted air conditioning
- Back to base alarm
- Modern sleek kitchen with gas cooking appliances
- Huge back yard with wide access
- Double Lock up garage with internal access