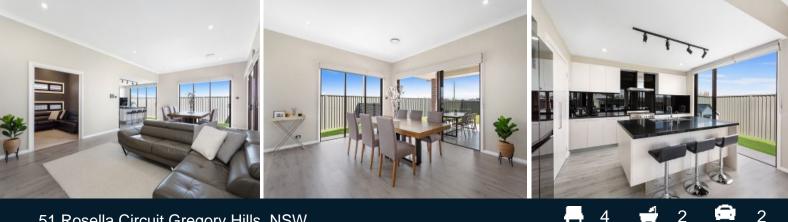

- Open plan kitchen, living and dining
- Impeccable presentation and quality fittings
- Generous modern kitchen with 40mm stone benchtops
- Well-proportioned pantry, dishwasher & 900mm Smeg Cooker
- Master bedroom with walk-in robe and ensuite
- Ducted air conditioning, double remote garage plus side access
- 6.6 Kw solar panels for electricity, full security system with cameras
- Set upon 743sqm of land with easycare level lawns