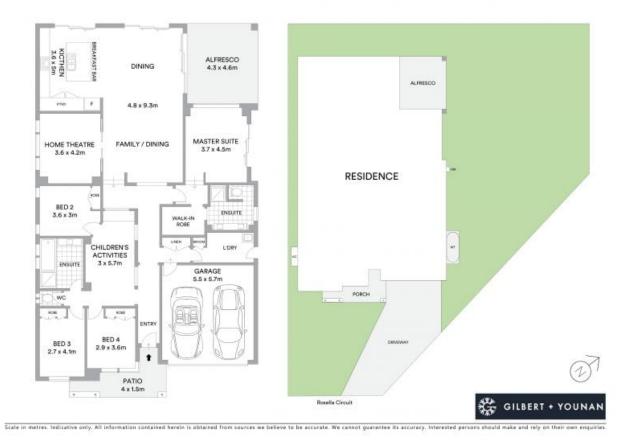

- Open plan kitchen, living and dining
- Impeccable presentation and quality fittings
- Generous modern kitchen with 40mm stone benchtops
- Well-proportioned pantry, dishwasher & 900mm Smeg Cooker
- Master bedroom with walk-in robe and ensuite
- Ducted air conditioning, double remote garage plus side access
- 6.6 Kw solar panels for electricity, full security system with cameras
- Set upon 743sqm of land with easycare level lawns