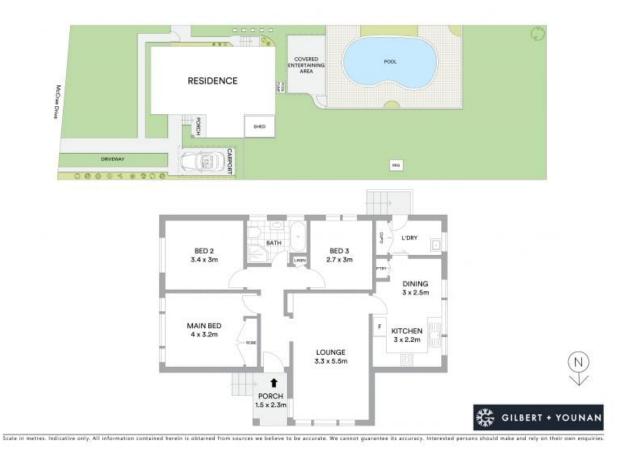

- Sparkling in-ground swimming pool
- Side carport with a long driveway, perfect for vehicles, boats, or caravans
- Eat-in kitchen with access to the laundry
- Central location, easy access to Camden or Picton
- Large pergola area, perfect for entertaining
- Kitchen with electric stove and laminate benchtops
- Community orientated neighbourhood in a convenient position
- Private backyard, secure and child-friendly
- An ideal first home and astute investors