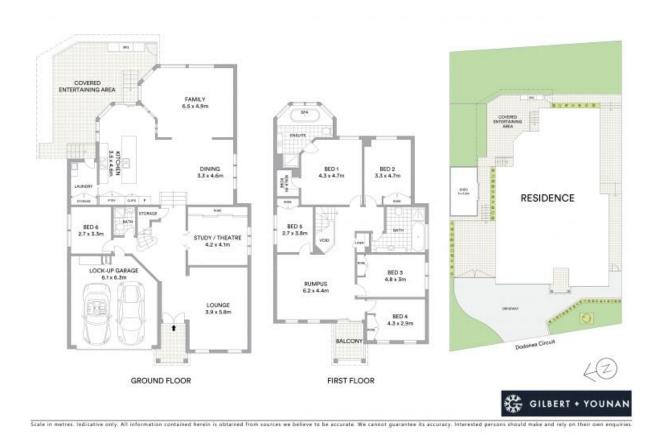

## 62 Dodonea Circuit Mount Annan, NSW

## A grand home in the tranquil Garden Gates Estate of Mount Annan

Defined by its oversized layout, contemporary finishes and quality inclusions, this family home is an exquisite haven for modern family living. The home enjoys its location in one of the most tranquil and sought-after streets in the Garden Gates Estate and opposite a reserve. Set on a commanding 648sqm block with balconies and views of the reserve. Located close to schools, transport, shopping and the beautiful Botanic Gardens.

- Fresh neutral interiors further enhanced with high ceilings
- Choose between a selection of living and gathering spaces
- Seamless outdoor flow to the undercover entertaining space
- Five upper level bedrooms plus a downstairs guest bedroom and hathroom
- Separate theatre room or study, ample storage throughout
- Garden shed with power and storage
- Easy access to M5 Motorway, shopping and  $\ensuremath{\text{sc}}$