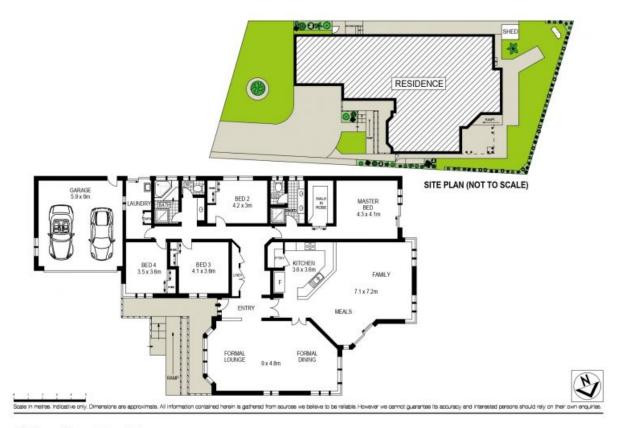

## **Bright Spacious and Attractive**

Superbly located is this superb 4 bedroom home.

Boasting formal living and dining areas, this residence freely flows through to a large open plan gourmet kitchen with additional living and dining areas. All four bedrooms have built in wardrobes while the main has an ensuite. There is ducted air conditioning throughout the home, while outside there is a large outdoor covered pergola area and spacious backyard which is ideal for entertaining.

Set high with plenty of light, this grand home will appeal to all giving plenty of options for you to set out your own design.

Placed in a peaceful cul-de-sac, it is only moments away from Mount Annan Marketplace, schools, parks and the ever popular Botanic Gardens. Features include:

- Four great sized bedrooms with built-ins wardrobes
- Main bedroom with large walk-in robe and ensuite.

For more details please visit https://www.gyproperty.com.au/6000147

**Emily Fenech** 

0401 287 878