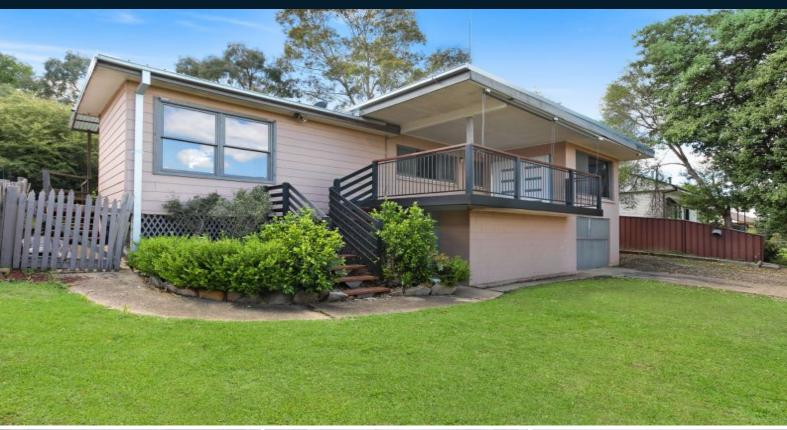

## 34 Pindari Avenue Camden, NSW

## Renovator with district views in great street

Located in ever popular Pindari Avenue this home sits on a high set allotment of approximately 835sqm allotment. The home requires immediate renovation that will add equity for the new owners. For Sale by auction 10% deposit and 42 day settlement are called for.

- Three bedroom home with garage under and ample living space
- Large 835sqm approx. regular shaped allotment
- Wonderful rural views from the front of the home
- Entertainers' deck and spacious rear garden
- Walk to Camden's vibrant village lifestyle
- Easy access to public transport, Camden bypass and M5
- Easy stroll to Macarthur Park
- Granny flat potential STCA
- Ideal property to renovate and add value
- Sale by Auction 10% deposit and 42 day settlement