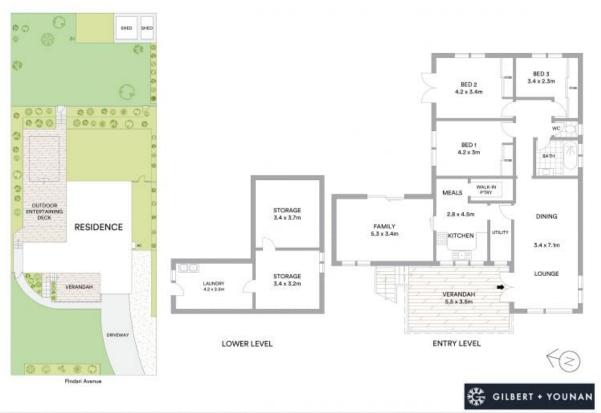

## 34 Pindari Avenue Camden, NSW

## Renovator with district views in great street

Located in ever popular Pindari Avenue this home sits on a high set allotment of approximately 835sqm allotment. The home requires immediate renovation that will add equity for the new owners. For Sale by auction 10% deposit and 42 day settlement are called for.

- Three bedroom home with garage under and ample living space
- Large 835sqm approx. regular shaped allotment
- Wonderful rural views from the front of the home
- Entertainers' deck and spacious rear garden
- Walk to Camden's vibrant village lifestyle
- Easy access to public transport, Camden bypass and M5
- Easy stroll to Macarthur Park
- Granny flat potential STCA
- Ideal property to renovate and add value
- Sale by Auction 10% deposit and 42 day settlement