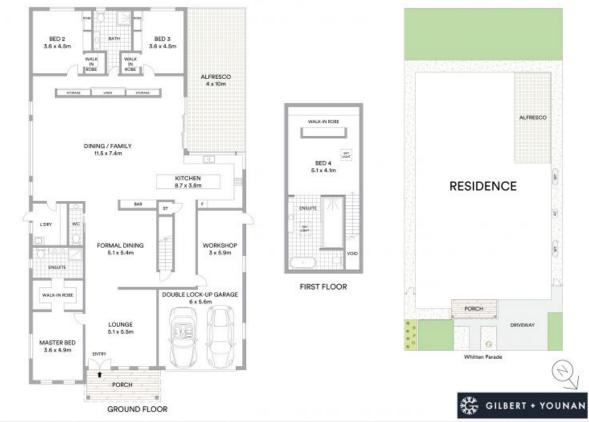

## 49 Whitten Parade Harrington Park, NSW

## The opportunity to own a custom-built home in a premium location

This grand home offers a unique opportunity with two master bedrooms for the larger family and must not be missed. Open plan living with soaring ceiling complement the flow from meals and family area to formal lounge and dining areas. This home is positioned within the prestigious Harrington Grove Estate. Set over an impressive 702sqm land, with 43 squares of internal space and multiple living areas.

- Four oversized bedrooms all with walk-in robes
- Two master bedrooms with ensuite and walk-in robes
- Expansive kitchen featuring stone benchtops, quality appliances and gas cooking
- Open plan living with soaring ceiling complements the flow from meals and family  $% \left( 1\right) =\left( 1\right) \left( 1\right) +\left( 1\right) \left( 1\right) \left( 1\right) +\left( 1\right) \left( 1\right) \left($
- Custom features like three metre ceilings