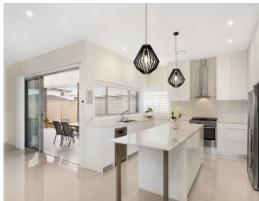

- Four oversized bedrooms all with walk-in robes
- Two master bedrooms with ensuite and walk-in robes
- Expansive kitchen featuring stone benchtops, quality appliances and gas cooking
- Open plan living with soaring ceiling complements the flow from meals and family  $% \left( 1\right) =\left( 1\right) \left( 1\right) +\left( 1\right) \left( 1\right) \left( 1\right) +\left( 1\right) \left( 1\right) \left($
- Custom features like three metre ceilings