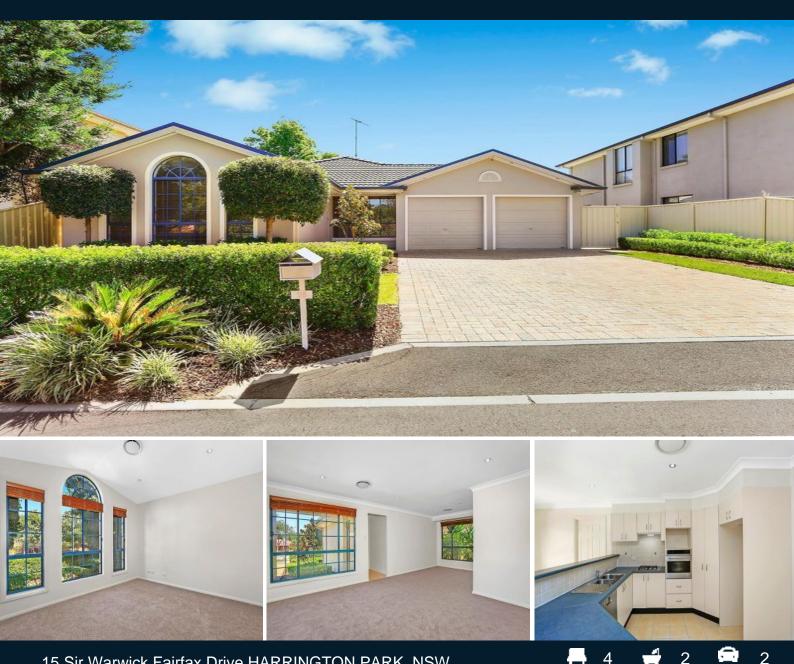

## 15 Sir Warwick Fairfax Drive HARRINGTON PARK, NSW

## Move in before Christmas

Nestled in one of the most sought-after streets in the estate, is this elegantly and beautifully presented family home. Offering superb variety of living spaces flowing through outdoors ensures this home is ideal for any family to enjoy. Short walk to public school, day-care centre and shopping centre.

- Spacious four bedrooms with carpet to all bedrooms
- Master bed with ensuite to main and walk-in wardrobe
- Open plan kitchen, stainless steel appliances and Bosch dishwasher
- Formal lounge and dining with separate meals and TV room
- Ducted air conditioning, gas heater outlets and gas cooktop
- Timber venetians to master, formal lounge and dining
- Double garage, driveway is private access for residents only