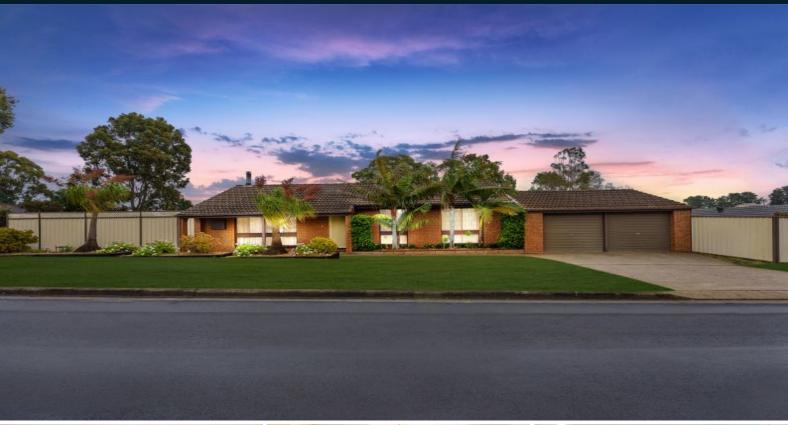

## 56 Westmoreland Road Minto, NSW

## Opportunity, not to be missed

This immaculately presented three bedroom home Is positioned well on a 635sqm corner block with fantastic backyard and side access. Ideal for first home owners, downsizers and investors alike will enjoy outstanding lifestyle options with a beautiful pool and a backyard that has plenty of room for the kids or potential for a granny flat STCA.

- Generous 635sqm fully fenced parcel
- Three comfortable bedrooms, two with built-in robes
- Spacious kitchen with ample storage space
- Multiple living areas include lounge, dining and living room
- Split system air conditioning and slow combustion fireplace
- Large pergola for entertaining adjoining an expansive backyard
- Featuring ceiling fans, alarm and dishwasher
- Double garage, garden shed and storage area
- Walking distance to schools and bus stops