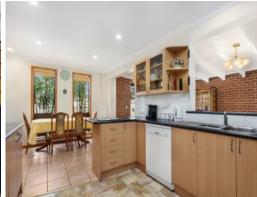

- Generous 635sqm fully fenced parcel
- Three comfortable bedrooms, two with built-in robes
- Spacious kitchen with ample storage space
- Multiple living areas include lounge, dining and living room
- Split system air conditioning and slow combustion fireplace
- Large pergola for entertaining adjoining an expansive backyard
- Featuring ceiling fans, alarm and dishwasher
- Double garage, garden shed and storage area
- Walking distance to schools and bus stops