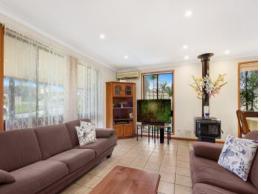

- Generous 635sqm fully fenced parcel
- Three comfortable bedrooms, two with built-in robes
- Spacious kitchen with ample storage space
- Multiple living areas include lounge, dining and living room
- Split system air conditioning and slow combustion fireplace
- Large pergola for entertaining adjoining an expansive backyard
- Featuring ceiling fans, alarm and dishwasher
- Double garage, garden shed and storage area
- Walking distance to schools and bus stops