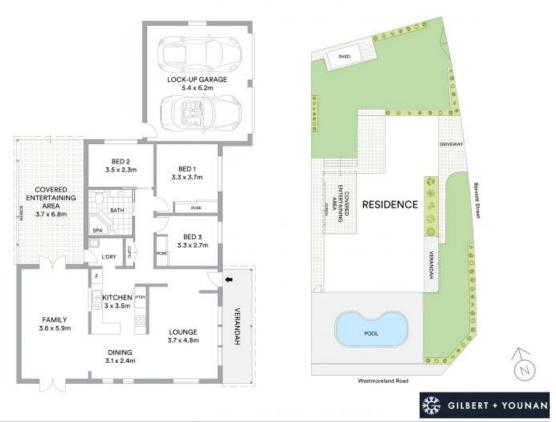

## Opportunity, not to be missed

This immaculately presented three bedroom home Is positioned well on a 635sqm corner block with fantastic backyard and side access. Ideal for first home owners, downsizers and investors alike will enjoy outstanding lifestyle options with a beautiful pool and a backyard that has plenty of room for the kids or potential for a granny flat STCA.

- Generous 635sqm fully fenced parcel
- Three comfortable bedrooms, two with built-in robes
- Spacious kitchen with ample storage space
- Multiple living areas include lounge, dining and living room
- Split system air conditioning and slow combustion fireplace
- Large pergola for entertaining adjoining an expansive backyard
- Featuring ceiling fans, alarm and dishwasher
- Double garage, garden shed and storage area
- Walking distance to schools and bus stops