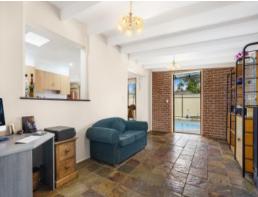

- Generous 635sqm fully fenced parcel
- Three comfortable bedrooms, two with built-in robes
- Spacious kitchen with ample storage space
- Multiple living areas include lounge, dining and living room
- Split system air conditioning and slow combustion fireplace
- Large pergola for entertaining adjoining an expansive backyard
- Featuring ceiling fans, alarm and dishwasher
- Double garage, garden shed and storage area
- Walking distance to schools and bus stops