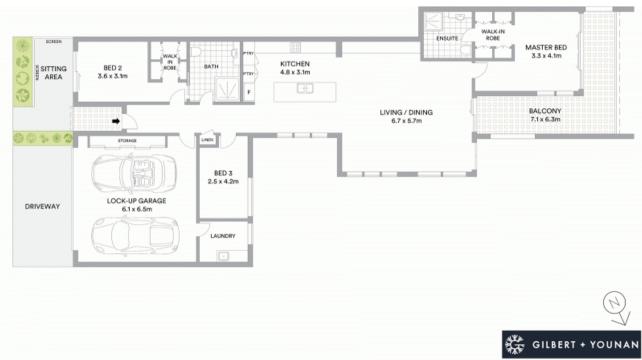

## 4/72 Glendower Street Gilead, NSW

## Impressive villa set in an over 55s lifestyle estate

Set within the 'Mount Gilead Estate', this impressive villa with picturesque outlooks and resort style facilities provides a relaxed lifestyle opportunity. Its perfect position overlooks the outdoor swimming pool, plus it is two doors down from the clubhouse.

- Contemporary layout is enhanced throughout by high ceilings
- Open plan living/dining area flows out to the private balcony
- Enjoy lush parklands, exclusive use of nine-hole golf course
- Impressive kitchen featuring stone benchtops and dishwasher
- Three bedrooms including master suite with ensuite
- Beautifully appointed bathrooms with an abundance of space
- Ducted air conditioning, double garage with internal entry
- Low maintenance, no stairs and plenty of facilities
- Features include hydrotherapy heated pool, restaurant and library
- Close to Hospitals and shopping precincts