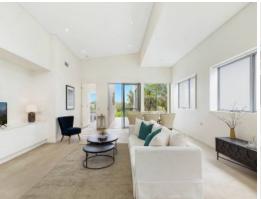

- Contemporary layout is enhanced throughout by high ceilings
- Open plan living/dining area flows out to the private balcony
- Enjoy lush parklands, exclusive use of nine-hole golf course
- Impressive kitchen featuring stone benchtops and dishwasher
- Three bedrooms including master suite with ensuite
- Beautifully appointed bathrooms with an abundance of space
- Ducted air conditioning, double garage with internal entry
- Low maintenance, no stairs and plenty of facilities
- Features include hydrotherapy heated pool, restaurant and library
- Close to Hospitals and shopping precincts