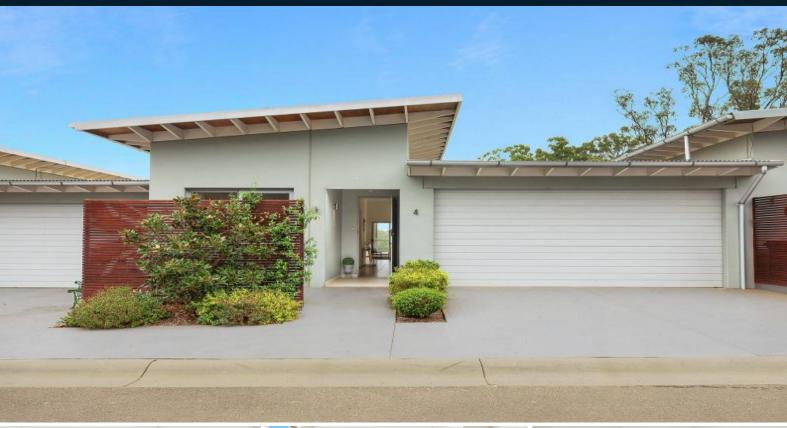

## 4/72 Glendower Street Gilead, NSW

## Impressive villa set in an over 55s lifestyle estate

Set within the 'Mount Gilead Estate', this impressive villa with picturesque outlooks and resort style facilities provides a relaxed lifestyle opportunity. Its perfect position overlooks the outdoor swimming pool, plus it is two doors down from the clubhouse.

- Contemporary layout is enhanced throughout by high ceilings
- Open plan living/dining area flows out to the private balcony
- Enjoy lush parklands, exclusive use of nine-hole golf course
- Impressive kitchen featuring stone benchtops and dishwasher
- Three bedrooms including master suite with ensuite
- Beautifully appointed bathrooms with an abundance of space
- Ducted air conditioning, double garage with internal entry
- Low maintenance, no stairs and plenty of facilities
- Features include hydrotherapy heated pool, restaurant and library
- Close to Hospitals and shopping precincts