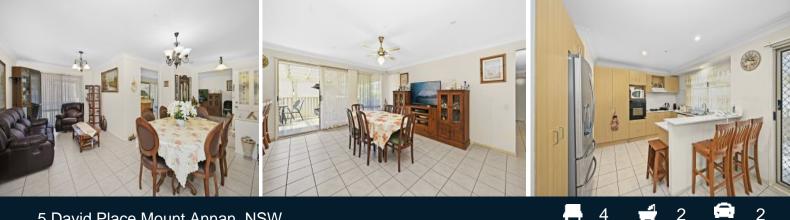

## 5 David Place Mount Annan, NSW

## Family home set on a generous block

Set on a large 721sqm block in a very quiet cul-de-sac is this much loved family home. Offering a spacious kitchen and meals area with formal and informal living spaces and dining area. The home flows from indoors to the outdoors with under cover entertaining area and a backyard completed with amazing lemon trees. Access to local shopping and schools makes this home an ideal choice for the growing family.

- Four spacious bedrooms, three with built-in robes
- Sun-soaked master bedroom features ensuite and walk-in robe
- Alarm system and split air conditioner
- Westinghouse wall oven, electric cooktop and rangehood
- Positioned on a 721sqm parcel of land
- Double garage, a great tiled under cover entertaining area with sunshades
- Ideally located close to schools, leisure centre, shopping centre