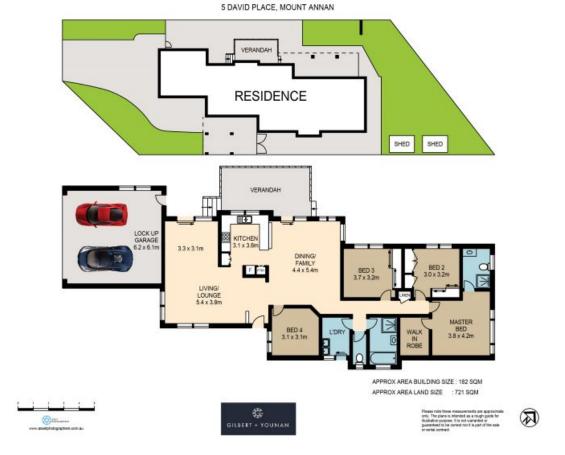

- Four spacious bedrooms, three with built-in robes
- Sun-soaked master bedroom features ensuite and walk-in robe
- Alarm system and split air conditioner
- Westinghouse wall oven, electric cooktop and rangehood
- Positioned on a 721sqm parcel of land
- Double garage, a great tiled under cover entertaining area with sunshades
- Ideally located close to schools, leisure centre, shopping centre

## GILBERT + YOUNAN

紫

GILBERT + YOUNAN

5 David Place, Mount Annan, NSW