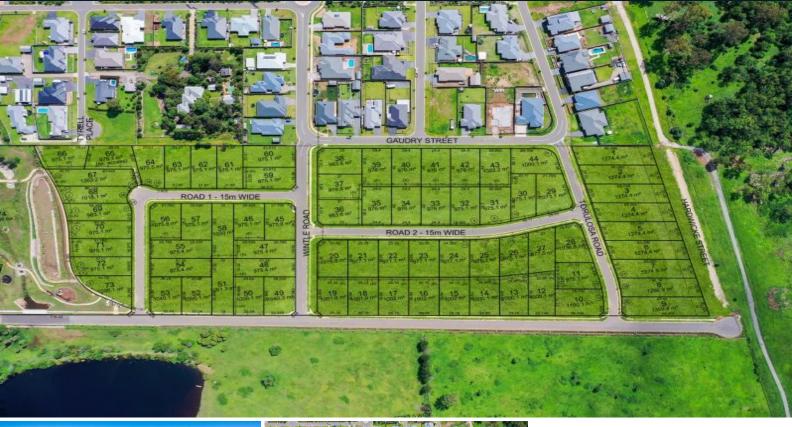

## 56/790 Montpelier Drive The Oaks, NSW

## Generous 975.8sqm Block

With the stunning Montpelier Grove Estate The Oaks now complete, Gilbert + Younan in conjunction with Exclusive Estate Agents are excited to offer a special opportunity to purchase in the final release of available land that is now registered.

- Ideally Positioned in the stunning Montpelier Grove Estate
- Supersized registered lots, ready to build your dream home
- Opportunity to subdivide and build two separate residence
- Offering town amenities including Town water and sewer