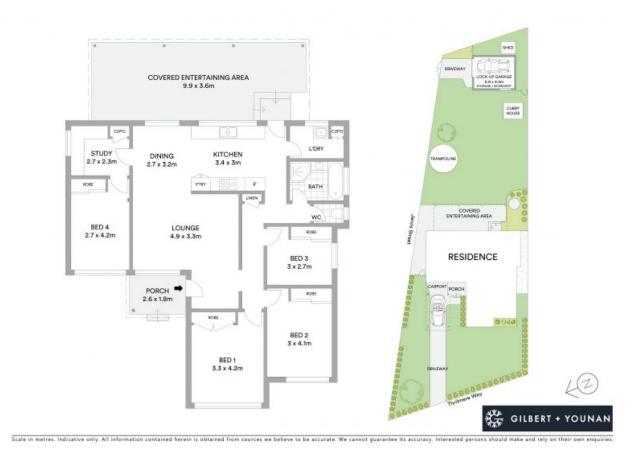

## A Generous 746sqm Corner Block

This family home is situated on a generous 746sqm corner block with side access into the 1.5 car garage. Large spacious backyard with pergola area and carport at the front for undercover parking.

- Four bedrooms with built-in robes and ceiling fans
- Spacious lounge room and dining off kitchen
- Centrally located renovated kitchen with premium appliances
- Functional bathroom with separate toilet
- Separate study off fourth bedroom
- Internal laundry and ample storage throughout
- Large 746sqm corner block with access of side street to garage
- Undercover pergola for entertaining and carport at front
- Opportunity for granny flat STCA
- Walking distance to Thirlmere train station and shops