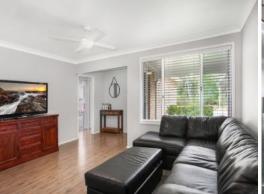

- Four bedrooms with built-in robes and ceiling fans
- Spacious lounge room and dining off kitchen
- Centrally located renovated kitchen with premium appliances
- Functional bathroom with separate toilet
- Separate study off fourth bedroom
- Internal laundry and ample storage throughout
- Large 746sqm corner block with access of side street to garage
- Undercover pergola for entertaining and carport at front
- Opportunity for granny flat STCA
- Walking distance to Thirlmere train station and shops