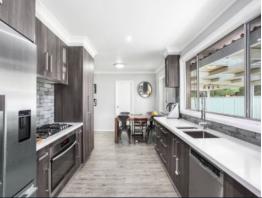

- Four bedrooms with built-in robes and ceiling fans
- Spacious lounge room and dining off kitchen
- Centrally located renovated kitchen with premium appliances
- Functional bathroom with separate toilet
- Separate study off fourth bedroom
- Internal laundry and ample storage throughout
- Large 746sqm corner block with access of side street to garage
- Undercover pergola for entertaining and carport at front
- Opportunity for granny flat STCA
- Walking distance to Thirlmere train station and shops