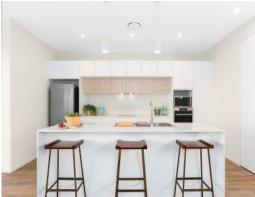

- Light filled lounge and living areas soaking in the rural views
- A designer kitchen, with premium stone benchtops and appliances
- Courtyard or balcony access from the main living area
- Generous master suite with walk-in robe and shower ensuite
- Combined open plan lounge and dining with neutral colours
- Interiors flow to private sunlit courtyard
- Ducted air conditioning and 24 hour emergency call system
- Interiors flow to private sunlit courtyard
- After hours secure gated entry and exquisite clubhouse