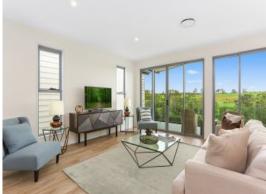

- Light filled lounge and living areas soaking in the rural views
- A designer kitchen, with premium stone benchtops and appliances
- Courtyard or balcony access from the main living area
- Generous master suite with walk-in robe and shower ensuite
- Combined open plan lounge and dining with neutral colours
- Interiors flow to private sunlit courtyard
- Ducted air conditioning and 24 hour emergency call system
- Interiors flow to private sunlit courtyard
- After hours secure gated entry and exquisite clubhouse