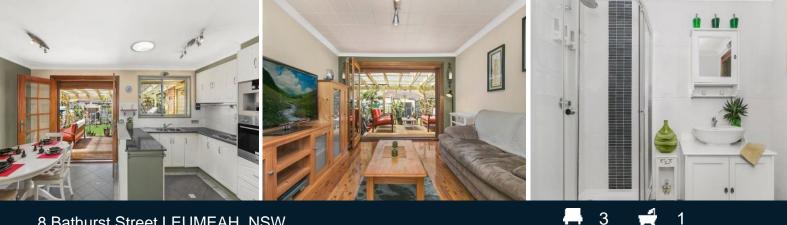

## 8 Bathurst Street LEUMEAH, NSW

- Well presented interiors with timber floorboards
- Separate spacious lounge room, seamless flow to outdoors
- Tidy kitchen with stone benches, stainless appliances
- Adjoining dining space features double French doors
- Remodelled bathroom, neutral decor
- Three bedrooms, double sized master with built-in robe
- Expansive covered timber deck overlooks private yard
- Four vehicle carport plus single lock-up garage/workshop
- Scope for teenage retreat or guest accommodation