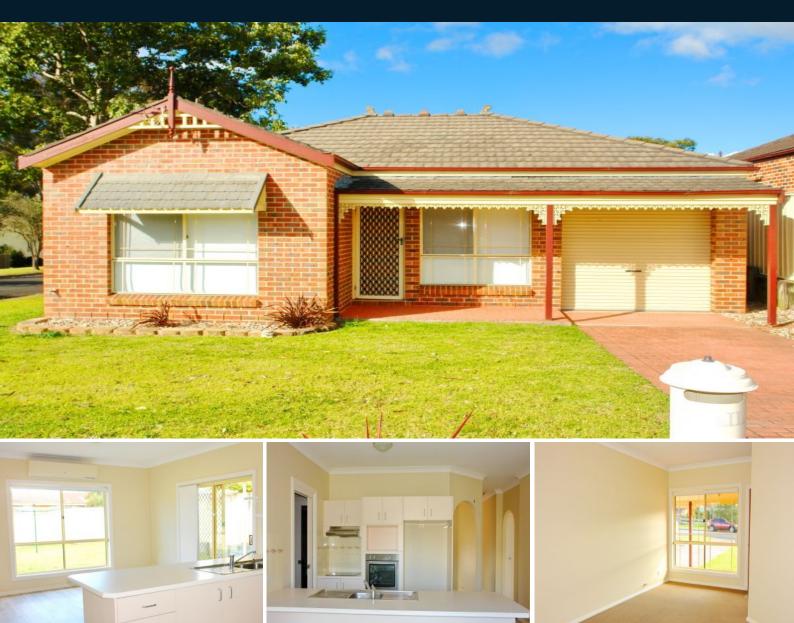

## 10A Elphin Street TAHMOOR, NSW

## 3 bedroom home in a great spot

This home has everything you want. Located within close proximity to Tahmoor shops, this home offers the following:

Three bedrooms with built ins to two, ensuite access from main bedroom to beautiful 3 way federation style bathroom. Formal lounge with split air conditioning, family room, outdoor pergola area, single lock up garage. Large corner lot with fully fenced rear yard.