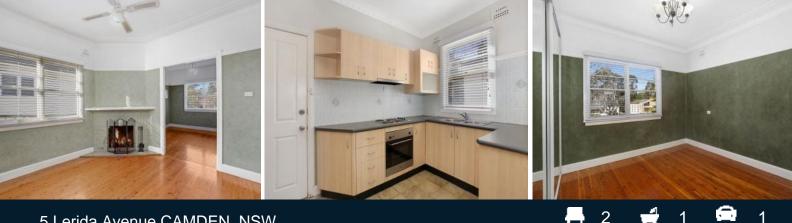

## Hidden Gem

Situated on the outskirts of Camden shopping precinct and a stone's throw to Camden Hospital is this gem of a home. You will appreciate this beauty the moment you lay your eyes on it.

Offering 2 great size bedrooms with built in wardrobes in both. It also includes high ceilings, fire place, timber floors throughout. Separate kitchen with living and dining areas. This home offers a third room which could be an office or sun room or something more imaginative. The backyard is fantastic in size and it also includes a detached single garage. The location of this home is second to none. Wide tree lined streets it offers plenty of appeal and character which is a rare find.

- 2 Spacious bedrooms with built ins
- Timber flooring throughout
- Split system air conditioning
- Fireplace ideal this time of the year
- Good size kitchen with plenty of space
- Separate living and dining areas
- Extra sunroom or something more to your lik