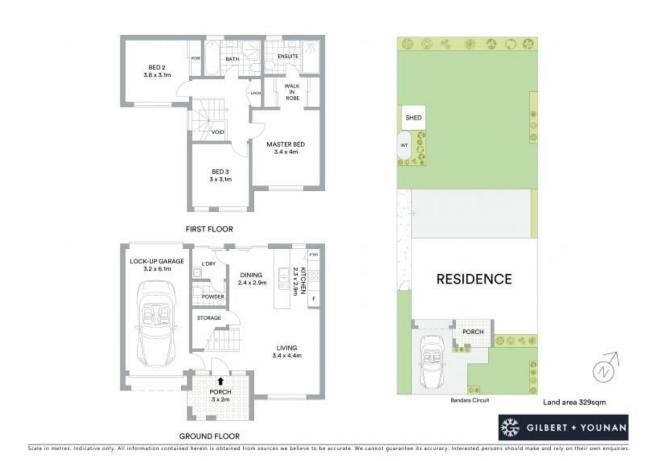

## Prime Location

This stunning three bedroom home is in a great location just a short drive to Spring Farm Town Centre & Camden local shopping precinct. Close proximity to schools and arterial roads to M5 Motorway. This modern open plan features lounge and dining adjacent to a sleek kitchen with stainless steel appliances & dishwasher. Perfect opportunity for a first home buyer or investor.

- Open plan living & dining
- Main bedroom with walk in robe & ensuite
- Additional two bedrooms with built-in robes
- Single garage with internal access
- Under stair storage
- Split system air conditioning
- Low maintenance back yard with plenty of space for entertaining