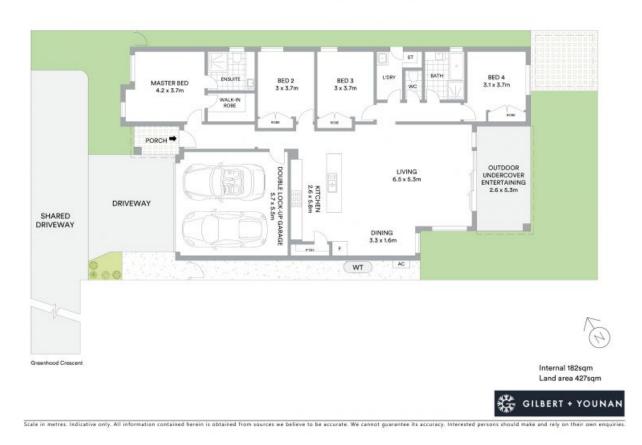

- Edgewater Home design showcases open single level layout
- Seamless indoor/outdoor flow through stacking sliding doors
- Covered terrace surrounded by level easy care lawns
- CaesarStone island kitchen featuring rangehood and gas cooktop
- Spacious bedrooms are appointed with built-in wardrobes
- Master complete with walk-in wardrobe and stone ensuite
- Stylish bathroom reveals separate bath/shower, separate w/c
- Ducted air conditioning, stainless appliances, alarm system
- Internal access to double lock-up garage, off street parking