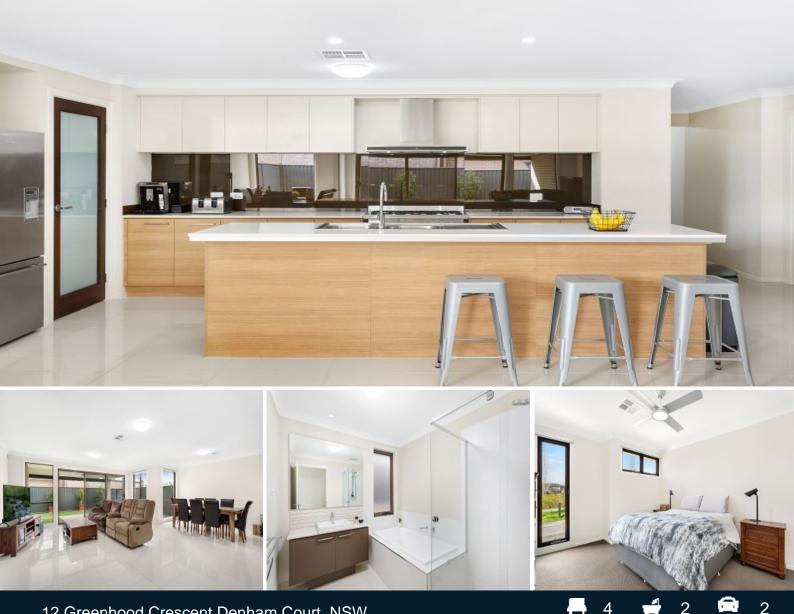

## 12 Greenhood Crescent Denham Court, NSW

## Contemporary 2016 built home for easycare lifestyle

Designed for a low maintenance lifestyle, this contemporary 2016 built home features a range of quality upgrades on a tidy east facing parcel. It's located within walking distance of the proposed new school in Willowdale, a stroll to dog parks and buses.

- Edgewater Home design showcases open single level layout
- Seamless indoor/outdoor flow through stacking sliding doors
- Covered terrace surrounded by level easy care lawns
- CaesarStone island kitchen featuring rangehood and gas cooktop
- Spacious bedrooms are appointed with built-in wardrobes
- Master complete with walk-in wardrobe and stone ensuite
- Stylish bathroom reveals separate bath/shower, separate w/c
- Ducted air conditioning, stainless appliances, alarm system
- Internal access to double lock-up garage, off street parking