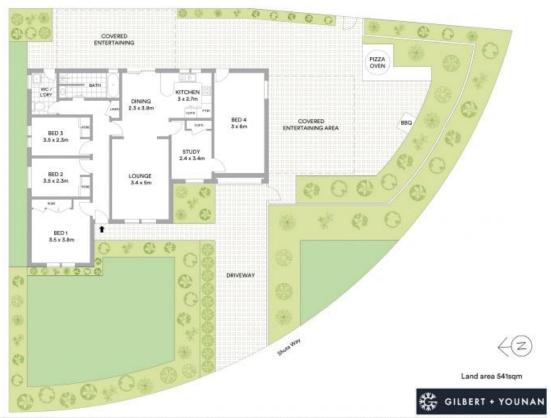

## 3B Shute Way Casula, NSW

## Low maintenance living in prime location

Ideally located within a short distance from Casula CBD, this spacious home offers low maintenance living for a relaxed lifestyle. This home provides a great opportunity for first home buyers, downsizers or investors.

- Modern kitchen with gas cooking and plenty of storage
- Four good sized bedrooms with personal storage to all
- Split System in the heart of the home for year round comfort
- Paved yard for low maintenance living with two undercover entertaining spaces
- Convenient parking on property plus plenty of off street parking
- Modern bathroom with separate toilet
- Close proximity to schools, shops and transport
- Easy access to the M5 motorway, Casula Market Place and Liverpool  $\ensuremath{\mathsf{CBD}}$