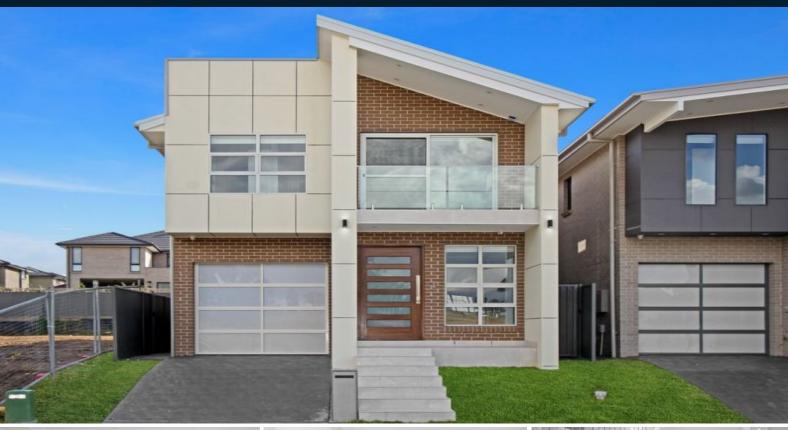

## 30b Bega Street Gregory Hills, NSW

## Large 5 bedroom Family home

Set in a quiet location, this large double storey home has the space and the quality to suit the most fastidious renter. Offering a large floor plan with lounge room, separate open plan lounge / family area off the centrally located kitchen. The kitchen has quality appliances, stone bench tops and a well equipped butlers pantry. The 5th bedroom is located downstairs with walk in robe and a full downstairs bathroom.