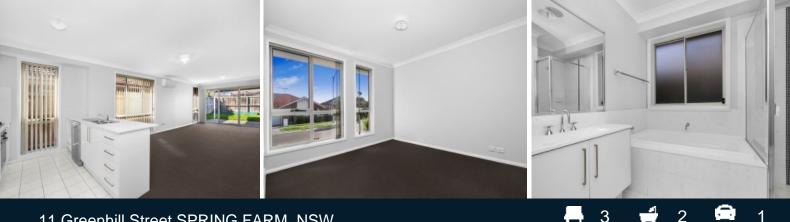

## 11 Greenhill Street SPRING FARM, NSW

## Newly Renovated 3 Bedroom home

This instantly appealing home located in a peaceful street and great location of Spring Farm, offers modern interiors and inclusions, private outdoor space and easy care living. Recently renovated with brand new carpet & fresh paint throughout this home features:

Master bedroom with ensuite and walk-in-robe Remaining bedrooms with mirrored built in robes Stunning polyurathene kitchen and ceasar stone benchtops & gas cooking Stainless steel dishwasher Open plan living area with combined dining Split system air conditioning to living area Internal access from the remote controlled single garage Outdoor entertaining area Vertical blinds throughout Low maintenance yard Pets considered upon application