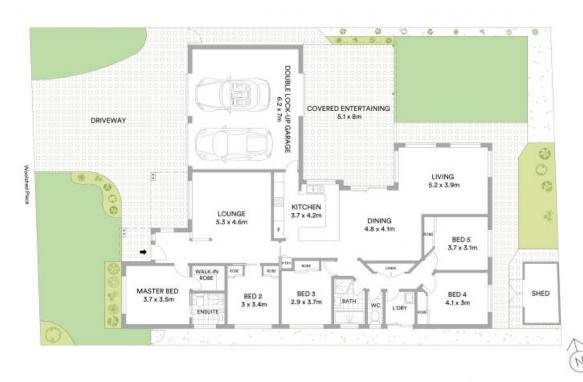

- Master bedroom with ensuite and walk-in wardrobe
- Four additional bedrooms all with built-in robes, extra power-points in all
- Kitchen with gas cooking and an abundance of bench and cupboard
- Ducted air conditioning and down-lights throughout
- Large alfresco off backyard for entertaining with gas barbecue point
- Extra wide double drive through garage with internal access
- Walking distance to Currans Hill Park and Parkside Reserve