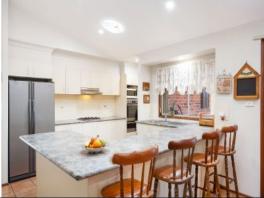

- Master bedroom with ensuite and walk-in wardrobe
- Four additional bedrooms all with built-in robes, extra power-points in all
- Kitchen with gas cooking and an abundance of bench and cupboard
- Ducted air conditioning and down-lights throughout
- Large alfresco off backyard for entertaining with gas barbecue point
- Extra wide double drive through garage with internal access
- Walking distance to Currans Hill Park and Parkside Reserve