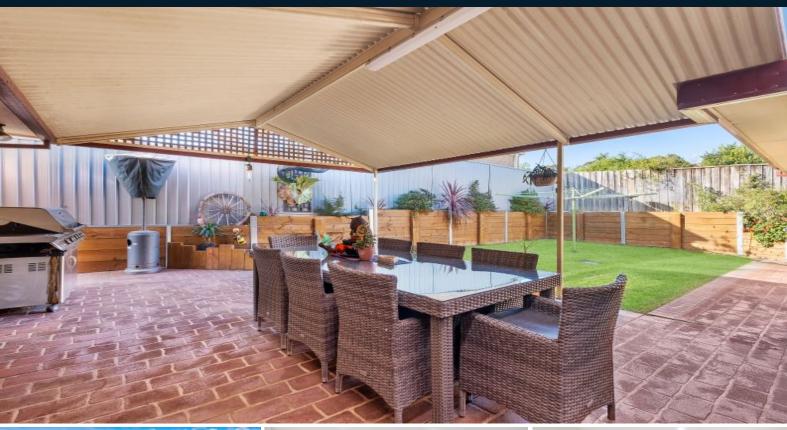

- Master bedroom with ensuite and walk-in wardrobe
- Four additional bedrooms all with built-in robes, extra power-points in all
- Kitchen with gas cooking and an abundance of bench and cupboard
- Ducted air conditioning and down-lights throughout
- Large alfresco off backyard for entertaining with gas barbecue point
- Extra wide double drive through garage with internal access
- Walking distance to Currans Hill Park and Parkside Reserve