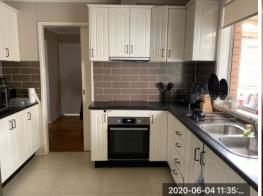

Kitchen with ample cupboard storage

Dining room opens to enclosed outdoor entertaining sun room area

Split system air conditioning, timber flooring throughout

Single lock-up garage with internal access

Large private backyard with garden shed