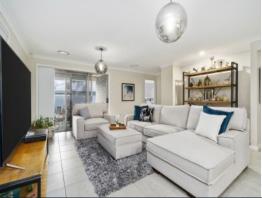

- Open plan kitchen, living and dining
- Impeccable presentation and quality fittings
- Generous modern kitchen with stone bench tops
- Well-proportioned pantry, dishwasher, gas cooktop
- Master bedroom with walk in robe and ensuite
- Remaining three bedrooms comfortable in size with built-ins
- Large stacker doors which lead to covered alfresco area
- Ducted air conditioning, double remote garage
- Set upon 375sqm of land with easy care levelled lawns
- Close proximity to schools, shopping, public transport and railway