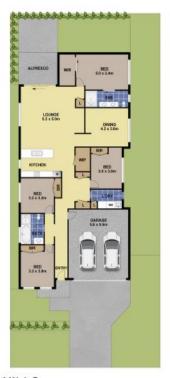

- Open plan kitchen, living and dining
- Impeccable presentation and quality fittings
- Generous modern kitchen with stone bench tops
- Well-proportioned pantry, dishwasher, gas cooktop
- Master bedroom with walk in robe and ensuite
- Remaining three bedrooms comfortable in size with built-ins
- Large stacker doors which lead to covered alfresco area
- Ducted air conditioning, double remote garage
- Set upon 375sqm of land with easy care levelled lawns
- Close proximity to schools, shopping, public transport and railway

## 17 ROCHESTER STREET, GREGORY HILLS

DISCLAIME

PLANS SHOWN ARE FOR MARKETING PURPOSES ONLY, ALL DIMENSIONS ARE APPROXIMATE AND NOT OSCALE. THEY ARE SUBJECT TO DERRORS AND INACCURACIES AND NO LIABILITY WILL BE ACCEPTED. INTERESTED PARTIES SHOULD MAKE THEIR OWN ENQUIRES.