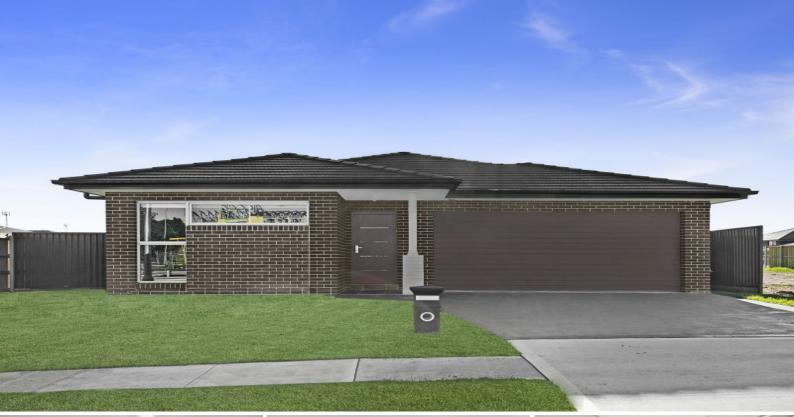

## 90 Nicholson Parade SPRING FARM, NSW

## 4 bedroom home in a great location

This near new home is ready to occupy and is situated in a great position, close to Spring Farm shopping complex, local parks and Spring Farm Primary School.

Features Include:

- 4 bedrooms, main with walk in robe and ensuite
- All other bedrooms have built in robes
- Open plan dining / family off kitchen
- Separate lounge / media room
- Central kitchen with stone bench tops, gas cooking and dishwasher
- Ducted air conditioning and alarm system
- Alfresco and good sized rear yard with side access
- Double garage with automatic door and internal access