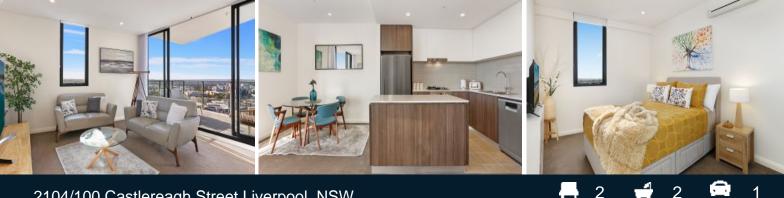

## 2104/100 Castlereagh Street Liverpool, NSW

- Seamless lounge/dining area features contemporary finishes

- Easy flow though sliding glass stacker doors to good sized balcony with expansive views of Liverpool CBD

- Modern kitchen with premium appliances offers plenty of cabinet storage
- Two bedrooms with carpet flooring and built-in robes
- Sleekly appointed bathrooms and European style laundry
- Separate study and air conditioning
- Near Liverpool Plaza, Westfield Liverpool and Universities