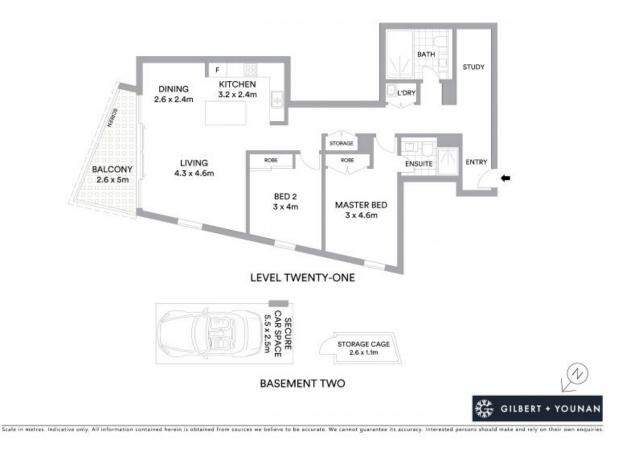

- Seamless lounge/dining area features contemporary finishes

- Easy flow though sliding glass stacker doors to good sized balcony with expansive views of Liverpool CBD

- Modern kitchen with premium appliances offers plenty of cabinet storage
- Two bedrooms with carpet flooring and built-in robes
- Sleekly appointed bathrooms and European style laundry
- Separate study and air conditioning
- Near Liverpool Plaza, Westfield Liverpool and Universities

## GILBERT + YOUNAN

2104/100 Castlereagh Street, Liverpool, NSW