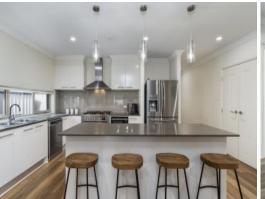

- Open plan kitchen, living and dining
- Impeccable presentation and quality fittings
- Generous modern kitchen with stone bench tops
- Well-proportioned pantry, dishwasher, gas cooktop
- Master bedroom with walk in robe and ensuite
- Ducted air conditioning, double remote garage plus carport
- Large stacker doors which lead to covered alfresco area with caf? blinds
- 5 Watt Solar for electricity
- Set upon 619m2 of land with easy care leveled lawns