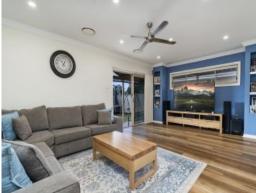

- Open plan kitchen, living and dining
- Impeccable presentation and quality fittings
- Generous modern kitchen with stone bench tops
- Well-proportioned pantry, dishwasher, gas cooktop
- Master bedroom with walk in robe and ensuite
- Ducted air conditioning, double remote garage plus carport
- Large stacker doors which lead to covered alfresco area with caf? blinds
- 5 Watt Solar for electricity
- Set upon 619m2 of land with easy care leveled lawns