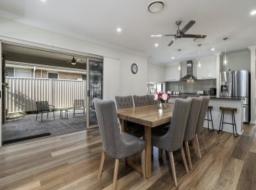

- Open plan kitchen, living and dining
- Impeccable presentation and quality fittings
- Generous modern kitchen with stone bench tops
- Well-proportioned pantry, dishwasher, gas cooktop
- Master bedroom with walk in robe and ensuite
- Ducted air conditioning, double remote garage plus carport
- Large stacker doors which lead to covered alfresco area with caf? blinds
- 5 Watt Solar for electricity
- Set upon 619m2 of land with easy care leveled lawns