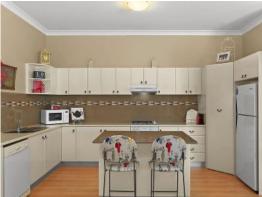

- Main home with three bedrooms, two bedrooms to second dwelling
- Immaculately presented kitchens, 600mm appliances to both homes
- Ducted air to main home and two split systems to second dwelling
- Four bathrooms spread over both homes, 10ft ceiling throughout
- Large sunroom and two generous outdoor terraces
- LED downlights, ceiling fans to all bedrooms, double roller blinds  $% \left( \frac{1}{2}\right) =\frac{1}{2}\left( \frac{1}{2}\right) +\frac{1}{2}\left( \frac{1}{2}\right) +\frac{1}{2$
- In-ground fibreglass pool, alarms to both, 20,000L water tank
- Stunning fireplace to a large lounge, abundance of natural light
- Flowing floorplan with casual and formal living areas
- Three remote lock-up garage, two sheds with undercover storage