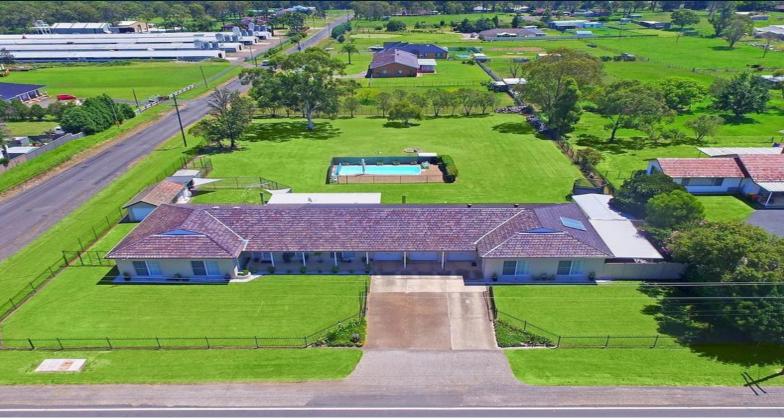

## One acre parcel with two homes, R2 low density residential

A unique opportunity to acquire a prime development site (STCA) on a vast one acre parcel with two stunning homes. Positioned in a prime location, this R2 low density residential offers endless opportunities.

- Main home with three bedrooms, two bedrooms to second dwelling
- Immaculately presented kitchens, 600mm appliances to both homes
- Ducted air to main home and two split systems to second dwelling
- Four bathrooms spread over both homes, 10ft ceiling throughout
- Large sunroom and two generous outdoor terraces
- LED downlights, ceiling fans to all bedrooms, double roller blinds  $% \left( \frac{1}{2}\right) =\frac{1}{2}\left( \frac{1}{2}\right) +\frac{1}{2}\left( \frac{1}{2}\right) +\frac{1}{2$
- In-ground fibreglass pool, alarms to both, 20,000L water tank
- Stunning fireplace to a large lounge, abundance of natural light
- Flowing floorplan with casual and formal living areas
- Three remote lock-up garage, two sheds with undercover storage