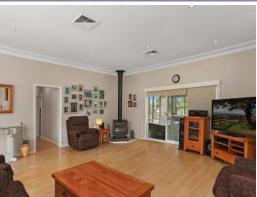

- Main home with three bedrooms, two bedrooms to second dwelling
- Immaculately presented kitchens, 600mm appliances to both homes
- Ducted air to main home and two split systems to second dwelling
- Four bathrooms spread over both homes, 10ft ceiling throughout
- Large sunroom and two generous outdoor terraces
- LED downlights, ceiling fans to all bedrooms, double roller blinds  $% \left( \frac{1}{2}\right) =\frac{1}{2}\left( \frac{1}{2}\right) +\frac{1}{2}\left( \frac{1}{2}\right) +\frac{1}{2$
- In-ground fibreglass pool, alarms to both, 20,000L water tank
- Stunning fireplace to a large lounge, abundance of natural light
- Flowing floorplan with casual and formal living areas
- Three remote lock-up garage, two sheds with undercover storage