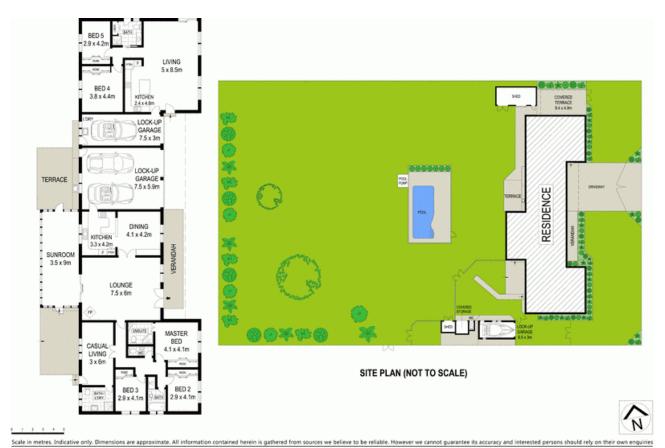

- Main home with three bedrooms, two bedrooms to second dwelling
- Immaculately presented kitchens, 600mm appliances to both homes
- Ducted air to main home and two split systems to second dwelling
- Four bathrooms spread over both homes, 10ft ceiling throughout
- Large sunroom and two generous outdoor terraces
- LED downlights, ceiling fans to all bedrooms, double roller blinds  $% \left( \frac{1}{2}\right) =\frac{1}{2}\left( \frac{1}{2}\right) +\frac{1}{2}\left( \frac{1}{2}\right) +\frac{1}{2$
- In-ground fibreglass pool, alarms to both, 20,000L water tank
- Stunning fireplace to a large lounge, abundance of natural light
- Flowing floorplan with casual and formal living areas
- Three remote lock-up garage, two sheds with undercover storage