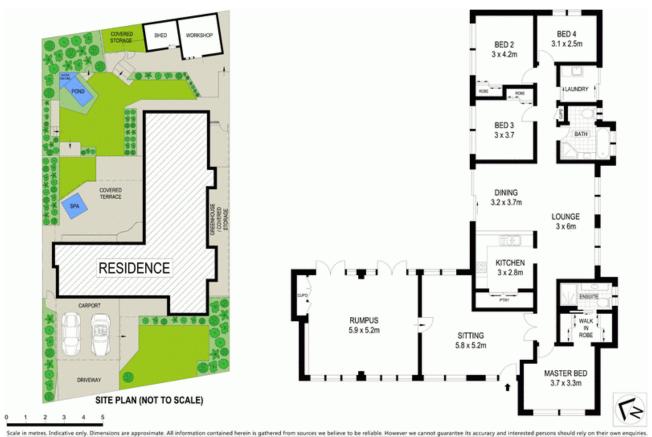

## 6 Molle Place Narellan Vale, NSW

## Single level home on 701sqm block

Right in the heart of Narellan Vale is this beautiful single level home. Boasting four bedrooms, three living areas all looking onto a huge outdoor pergola surrounded by beautiful gardens. This home is perfect for families, downsizers or the astute investor.

- Four bedrooms with floating wood floors and built-in robes to three
- Large separate rumpus/lounge rooms
- Formal entry and sitting room overlooking outdoor entertaining area
- Good sized laundry with cupboards and side access
- Ducted air conditioning throughout
- Kitchen with a large pantry adjoining dining and living area
- Solar water and 1.52kw solar electric panels on the roof
- Lovely front and back gardens enhance this relaxed home
- Double undercover car spaces with two good size sheds
- Quiet cul-de-sac, walking distance to primary and secondary schools