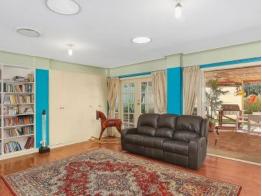

- Four bedrooms with floating wood floors and built-in robes to three
- Large separate rumpus/lounge rooms
- Formal entry and sitting room overlooking outdoor entertaining area
- Good sized laundry with cupboards and side access
- Ducted air conditioning throughout
- Kitchen with a large pantry adjoining dining and living area
- Solar water and 1.52kw solar electric panels on the roof
- Lovely front and back gardens enhance this relaxed home
- Double undercover car spaces with two good size sheds
- Quiet cul-de-sac, walking distance to primary and secondary schools