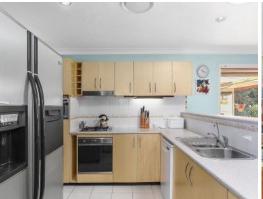

- Four bedrooms with floating wood floors and built-in robes to three
- Large separate rumpus/lounge rooms
- Formal entry and sitting room overlooking outdoor entertaining area
- Good sized laundry with cupboards and side access
- Ducted air conditioning throughout
- Kitchen with a large pantry adjoining dining and living area
- Solar water and 1.52kw solar electric panels on the roof
- Lovely front and back gardens enhance this relaxed home
- Double undercover car spaces with two good size sheds
- Quiet cul-de-sac, walking distance to primary and secondary schools