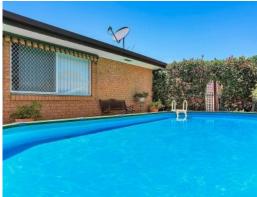

- Three bedrooms with mirrored built ins and ceiling fans
- Newly renovated kitchen with stainless steel appliances
- Formal lounge room upon entry
- Combined dining and living area adjoins kitchen
- Updated bathroom with plantation shutters
- Ducted air conditioning, neutral colour palette
- Semi in-ground swimming pool and fully fenced yard
- Covered entertaining area and large garden shed
- Single undercover car space with drive through access to the yard
- Within walking distance to primary and secondary schools