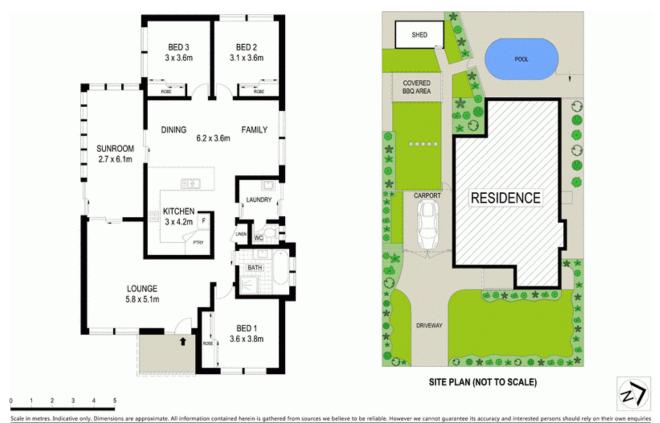

## 9 Waterworth Drive Narellan Vale, NSW

## An ideal home for first home buyers or investors

Located in the heart of Narellan Vale is this beautiful single level home. Boasting three bedrooms with mirrored robes to all. Updated kitchen and bathroom ensures this home is ideal for first home buyers, downsizers and investors.

- Three bedrooms with mirrored built ins and ceiling fans
- Newly renovated kitchen with stainless steel appliances
- Formal lounge room upon entry
- Combined dining and living area adjoins kitchen
- Updated bathroom with plantation shutters
- Ducted air conditioning, neutral colour palette
- Semi in-ground swimming pool and fully fenced yard
- Covered entertaining area and large garden shed
- Single undercover car space with drive through access to the yard
- Within walking distance to primary and secondary schools