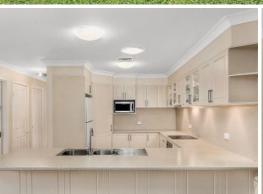

- Three bedrooms with mirrored built ins and ceiling fans
- Newly renovated kitchen with stainless steel appliances
- Formal lounge room upon entry
- Combined dining and living area adjoins kitchen
- Updated bathroom with plantation shutters
- Ducted air conditioning, neutral colour palette
- Semi in-ground swimming pool and fully fenced yard
- Covered entertaining area and large garden shed
- Single undercover car space with drive through access to the yard
- Within walking distance to primary and secondary schools