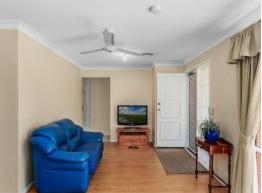

- Three bedrooms with mirrored built ins and ceiling fans
- Newly renovated kitchen with stainless steel appliances
- Formal lounge room upon entry
- Combined dining and living area adjoins kitchen
- Updated bathroom with plantation shutters
- Ducted air conditioning, neutral colour palette
- Semi in-ground swimming pool and fully fenced yard
- Covered entertaining area and large garden shed
- Single undercover car space with drive through access to the yard
- Within walking distance to primary and secondary schools