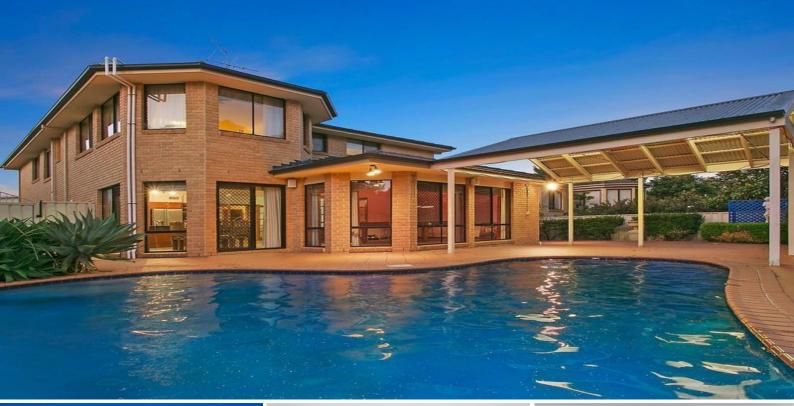

## Wonderful views of Campbelltown Golf Course

This magnificently built home takes in the wonderful views of Campbelltown Golf Course and its enormous lake to the front and rear of the property. Homes like this rarely become available in the Glen Alpine Estate. The home is well appointed and its position is a must see.

- Exceptional master with walk-in robe and ensuite
- Open plan lounge and dining adjoins kitchen
- Modern kitchen with premium appliances
- Fully alarmed and ceiling speakers throughout the house
- Expansive games room and bar overlooking the pool area
- Generous verandah overlooking the wonderful golf course views
- Built-in robes in bedrooms with ducted air conditioning throughout
- Beautiful pool and large undercover entertaining area
- Brand new carpet recently laid throughout the house
- Minutes to Campbelltown CBD, university and schools and transport