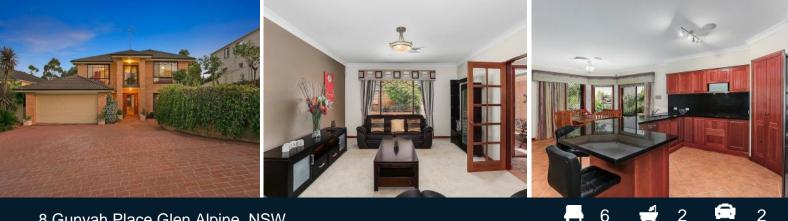

## 8 Gunyah Place Glen Alpine, NSW

## Wonderful views of Campbelltown Golf Course

This magnificently built home takes in the wonderful views of Campbelltown Golf Course and its enormous lake to the front and rear of the property. Homes like this rarely become available in the Glen Alpine Estate. The home is well appointed and its position is a must see.

- Exceptional master with walk-in robe and ensuite
- Open plan lounge and dining adjoins kitchen
- Modern kitchen with premium appliances
- Fully alarmed and ceiling speakers throughout the house
- Expansive games room and bar overlooking the pool area
- Generous verandah overlooking the wonderful golf course views
- Built-in robes in bedrooms with ducted air conditioning throughout
- Beautiful pool and large undercover entertaining area
- Brand new carpet recently laid throughout the house
- Minutes to Campbelltown CBD, university and schools and transport