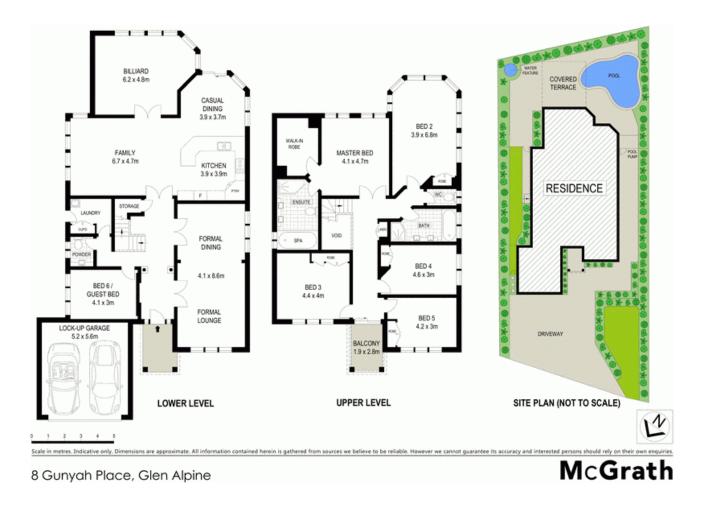

- Exceptional master with walk-in robe and ensuite
- Open plan lounge and dining adjoins kitchen
- Modern kitchen with premium appliances
- Fully alarmed and ceiling speakers throughout the house
- Expansive games room and bar overlooking the pool area
- Generous verandah overlooking the wonderful golf course views
- Built-in robes in bedrooms with ducted air conditioning throughout
- Beautiful pool and large undercover entertaining area
- Brand new carpet recently laid throughout the house
- Minutes to Campbelltown CBD, university and schools and transport