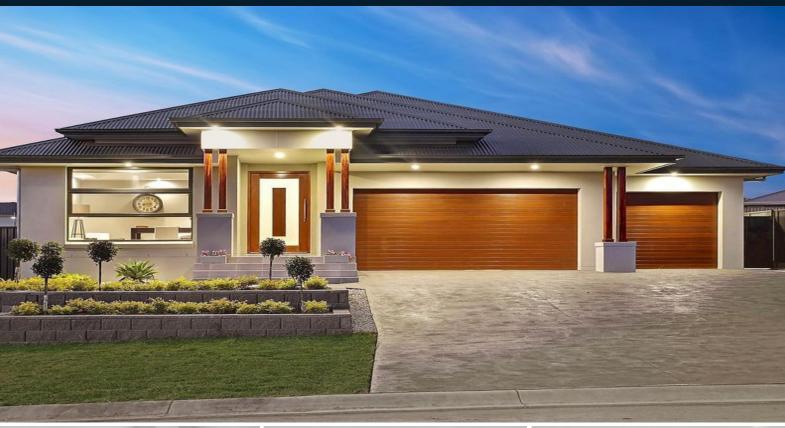

## 40 Doolan Crescent Harrington Park, NSW

## Proudly set on 811sqm

Proudly set on 811sqm this flawless northerly aspect family residence embodies free flowing interiors and an outdoor entertaining sanctuary. Defined by an appealing layout and crafted with contemporary fittings and fixtures.

- Luxurious master with dual walk-in's and shower heads to ensuite
- Stunning kitchen with 60mm stone benchtops with waterfall ends
- Miele electric and speed oven, cooktop, range hood and dishwasher
- Polyurethane soft close cabinetry to kitchen with walk-in pantry
- Floor to ceiling porcelain tiles in wet areas, 20mm stone vanities
- Five zone Fujitsu ducted air conditioning, Dulux triple coat system
- 9ft ceilings, 2.34m high doors, feature cornices and skirtings
- LED downlights throughout, triple garage with internal access
- Impressive undercover alfresco, premium stacker sliding doors
- Double blinds to bedrooms, easycare gardens and spacious yard