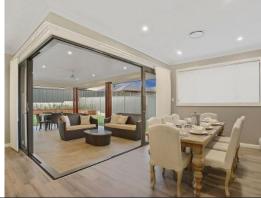

- Luxurious master with dual walk-in's and shower heads to ensuite
- Stunning kitchen with 60mm stone benchtops with waterfall ends
- Miele electric and speed oven, cooktop, range hood and dishwasher
- Polyurethane soft close cabinetry to kitchen with walk-in pantry
- Floor to ceiling porcelain tiles in wet areas, 20mm stone vanities
- Five zone Fujitsu ducted air conditioning, Dulux triple coat system
- 9ft ceilings, 2.34m high doors, feature cornices and skirtings
- LED downlights throughout, triple garage with internal access
- Impressive undercover alfresco, premium stacker sliding doors
- Double blinds to bedrooms, easycare gardens and spacious yard