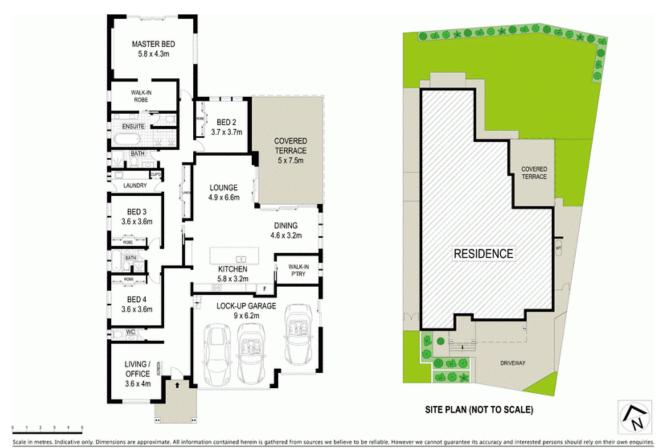

- Luxurious master with dual walk-in's and shower heads to ensuite
- Stunning kitchen with 60mm stone benchtops with waterfall ends
- Miele electric and speed oven, cooktop, range hood and dishwasher
- Polyurethane soft close cabinetry to kitchen with walk-in pantry
- Floor to ceiling porcelain tiles in wet areas, 20mm stone vanities
- Five zone Fujitsu ducted air conditioning, Dulux triple coat system
- 9ft ceilings, 2.34m high doors, feature cornices and skirtings
- LED downlights throughout, triple garage with internal access
- Impressive undercover alfresco, premium stacker sliding doors
- Double blinds to bedrooms, easycare gardens and spacious yard