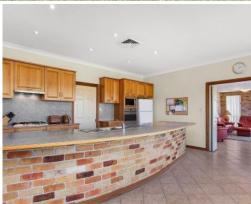

- Stylish living areas feature tiled floors and carpet throughout
- Premium finishes with separate in-law or teenage retreat
- Direct golf course access from your own backyard
- Entertaining deck that overlooks the pool, manicured grounds
- Custom kitchen equipped with top appliances, walk-in pantry
- Opulent bathrooms, generous bedrooms hosted over two floors
- Lavish master has a sleek ensuite, walk-in robe and balcony
- Pristine grounds spread over 1,530sqm, child-friendly lawn
- $\mbox{\sc Air}$  conditioned ample storage, double garage, guest parking