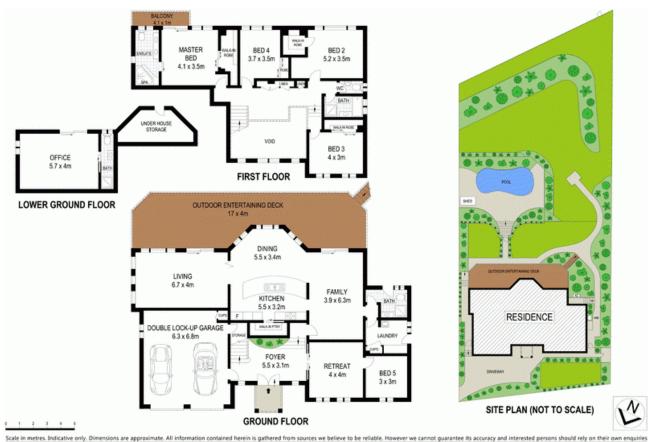

## Palatial home spanning over three levels

Masterfully designed and flawlessly constructed, this palatial home combines an expansive three storey layout with beautifully landscaped gardens to create an idyllic golfing lifestyle. This home takes in the wonderful views of the Championship Golf Course and the hills in the distance.

- Stylish living areas feature tiled floors and carpet throughout
- Premium finishes with separate in-law or teenage retreat
- Direct golf course access from your own backyard
- Entertaining deck that overlooks the pool, manicured grounds
- Custom kitchen equipped with top appliances, walk-in pantry
- Opulent bathrooms, generous bedrooms hosted over two floors
- Lavish master has a sleek ensuite, walk-in robe and balcony
- Pristine grounds spread over 1,530sqm, child-friendly lawn
- $\mbox{\sc Air}$  conditioned ample storage, double garage, guest parking