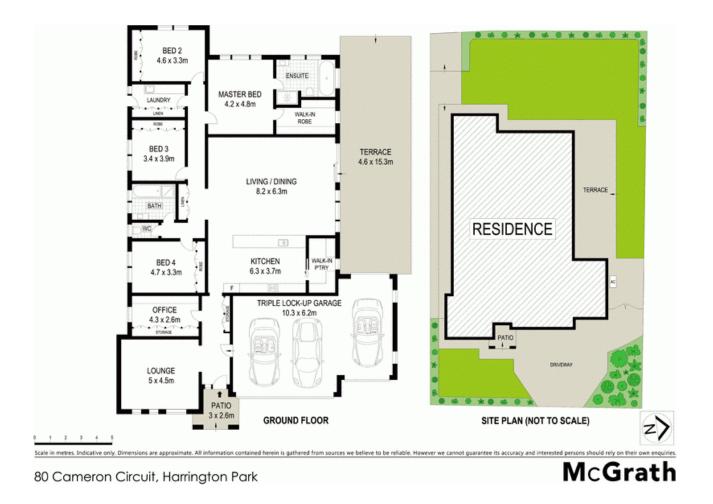

- Impeccable street presence with attractive facade
- Four grand bedrooms all with built-in robes
- Rear master bedroom with walk-in robe and spa ensuite
- Formal lounge room upon entry, wide hallway
- Central kitchen with quality appliances and walk-in pantry
- Integrated living/dining area flows to entertaining terrace
- Sun drenched private yard ideal for family gatherings
- Spacious automatic triple garage with drive through to one
- Ducted air conditioning, ducted vacuum and security
- Neutral colour tones and ample storage throughout