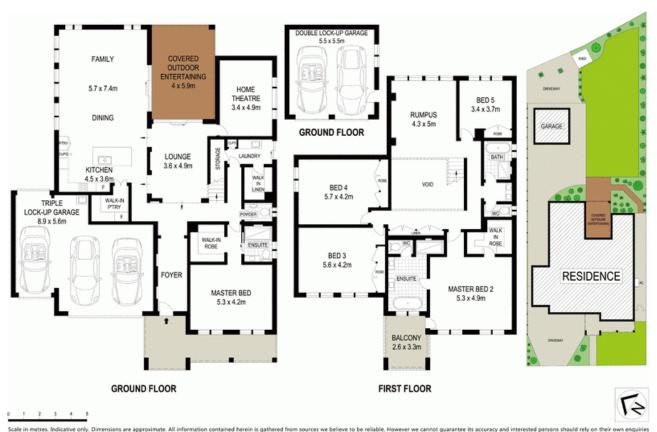

- Architecturally designer home crafted to exacting standards
- Northeast facing facade maximises natural light throughout
- Gourmet stone kitchen, walk-in pantry and quality appliances
- Deluxe master with walk-in robe, private verandah and ensuite
- Second master ensuite and walk-in robe, oversized bedrooms
- Seamless open living flow to alfresco and sprawling yard
- Seamless open living now to anresco and sprawning yard
- Impressive theatre with built-in speakers, intercom, alarm  $% \left( 1\right) =\left( 1\right) \left( 1\right)$
- Porcelain tiles to lower level, floor to ceiling tiles to wet areas
- Ducted air conditioning, ducted vacuum, plantation shutters
- Drive through triple garage, additional detached garage