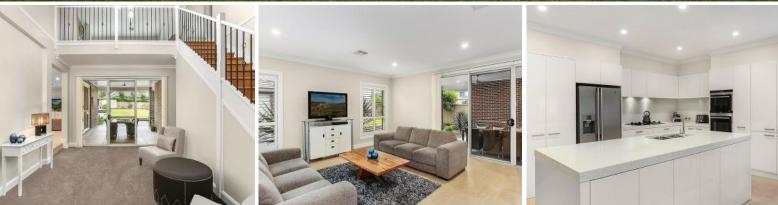

- Architecturally designer home crafted to exacting standards
- Northeast facing facade maximises natural light throughout
- Gourmet stone kitchen, walk-in pantry and quality appliances
- Deluxe master with walk-in robe, private verandah and ensuite
- Second master ensuite and walk-in robe, oversized bedrooms
- Seamless open living flow to alfresco and sprawling yard
- Seamless open living now to anresco and sprawning yard
- Impressive theatre with built-in speakers, intercom, alarm  $% \left( 1\right) =\left( 1\right) \left( 1\right)$
- Porcelain tiles to lower level, floor to ceiling tiles to wet areas
- Ducted air conditioning, ducted vacuum, plantation shutters
- Drive through triple garage, additional detached garage