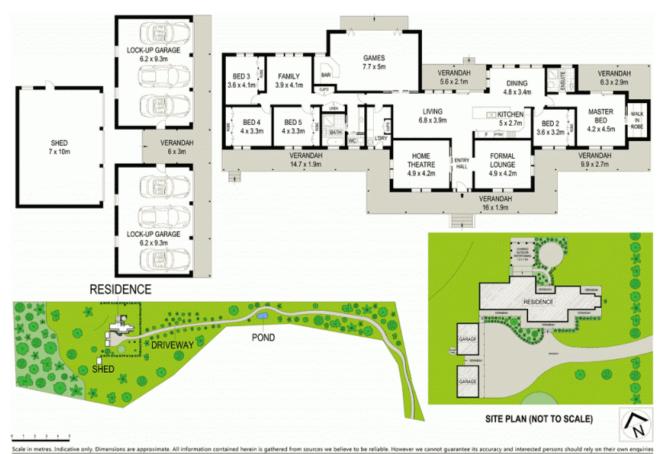

## 14 Clintara Crescent Razorback, NSW

## Master built home on elevated 14 acre parcel

Set on a lush 14 acre parcel in a secluded, elevated position is this master built family home. With a north facing rear facade for year round entertaining. Custom designed and built offering a vision of exceptional contemporary living areas all on one level.

- Charming front and rear facades with ample verandah space
- Five bedrooms all with built-in storage
- Walk-in robe and chic ensuite to master bedroom
- Open plan kitchen with quality appliances
- Living and dining areas flow to outdoor entertaining areas
- Formal lounge room and home theatre, tallow wood timber flooring
- Large games room with bar and direct access to pavilion
- Large windows capture abundant sunlight and tranquil outlooks
- Substantial six car accommodation and large garden shed
- Secluded, low maintenance gardens set away from the road