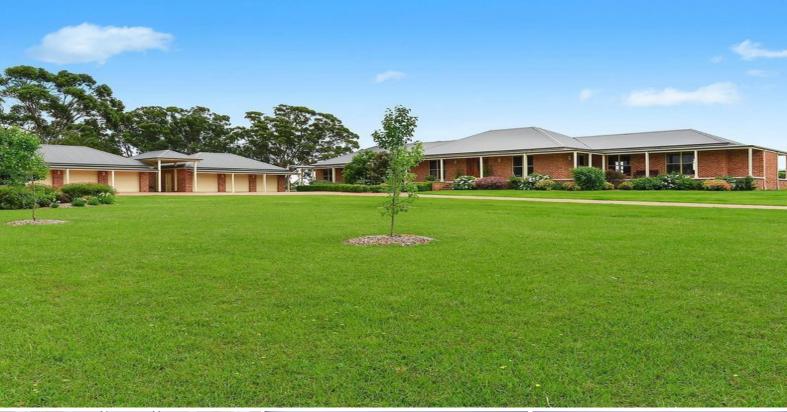

## Master built home on elevated 14 acre parcel

Set on a lush 14 acre parcel in a secluded, elevated position is this master built family home. With a north facing rear facade for year round entertaining. Custom designed and built offering a vision of exceptional contemporary living areas all on one level.

- Charming front and rear facades with ample verandah space
- Five bedrooms all with built-in storage
- Walk-in robe and chic ensuite to master bedroom
- Open plan kitchen with quality appliances
- Living and dining areas flow to outdoor entertaining areas
- Formal lounge room and home theatre, tallow wood timber flooring
- Large games room with bar and direct access to pavilion
- Large windows capture abundant sunlight and tranquil outlooks
- Substantial six car accommodation and large garden shed
- Secluded, low maintenance gardens set away from the road